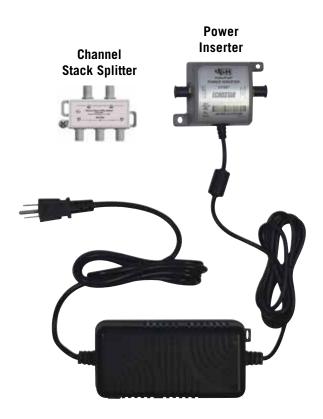

## DPH Power Inserter and Channel Stack Splitter with Winegard® TRAV'LER® SK-1000 Satellite TV Antenna

SK-1000 TRAV'LER Auto-DISH Hybrid LNB to Wally.

The SKDPHPI kit includes power inserter and channel stack splitter for Wally receiver installation.