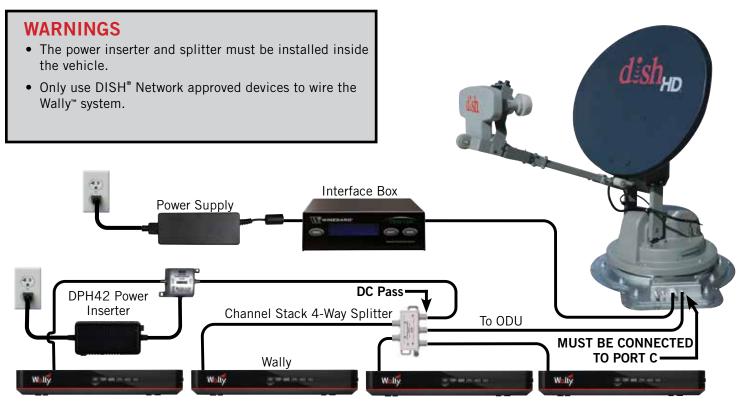

## DPH Power Inserter and Channel Stack Splitter Installation Instructions for Winegard® TRAV'LER® SK-1000 Satellite TV Antenna

## **SKDPHPI Kit**

## DPH Power Inserter and Channel Stack Splitter with Winegard® TRAV'LER® SK-1000 Satellite TV Antenna

SK-1000 TRAV'LER Auto-DISH Hybrid LNB to Wally.

The SKDPHPI kit includes power inserter and channel stack splitter for Wally receiver installation.