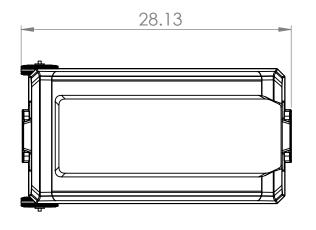

any unauthorized agent nor can anything he manufactured with its information without written

consent from WAY LLC.

| , | T50 12V                     | :<br>DC Cooler | DESIGNED:             |  |
|---|-----------------------------|----------------|-----------------------|--|
|   | tolerance:<br>±0.005, ±1.0° |                | R.STREETER            |  |
|   | TECHNICAL REFERENCE:        |                | CHECKED:              |  |
|   | SHEET:                      | OF 1           | APPROVED:<br>C. GREER |  |
|   | REV:                        | DATE:          | DRAWING NO.           |  |
|   |                             | 6-25-2021      | 107758                |  |