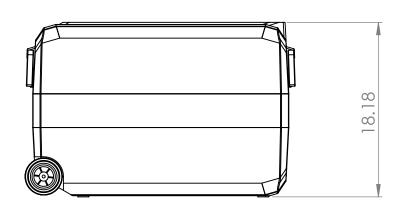

any unauthorized agent nor can anything he manufactured with its information without written

consent from WAY LLC.

| , | T50 12V                     | :<br>DC Cooler | DESIGNED:             |  |
|---|-----------------------------|----------------|-----------------------|--|
|   | tolerance:<br>±0.005, ±1.0° |                | R.STREETER            |  |
|   | TECHNICAL REFERENCE:        |                | CHECKED:              |  |
|   | SHEET:                      | OF 1           | APPROVED:<br>C. GREER |  |
|   | REV:                        | DATE:          | DRAWING NO.           |  |
|   |                             | 6-25-2021      | 107758                |  |