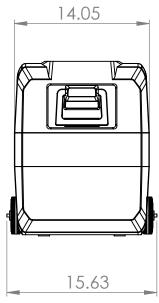

any unauthorized agent nor can anything he manufactured with its information without written

consent from WAY LLC.

| , | T50 12V                     | :<br>DC Cooler | DESIGNED:             |  |
|---|-----------------------------|----------------|-----------------------|--|
|   | tolerance:<br>±0.005, ±1.0° |                | R.STREETER            |  |
|   | TECHNICAL REFERENCE:        |                | CHECKED:              |  |
|   | SHEET:                      | OF 1           | APPROVED:<br>C. GREER |  |
|   | REV:                        | DATE:          | DRAWING NO.           |  |
|   |                             | 6-25-2021      | 107758                |  |