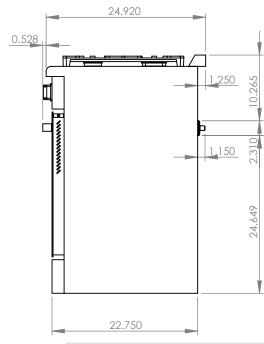

DESCRIPTION:

| 24in freestanding range          |                       |
|----------------------------------|-----------------------|
| tolerance:<br>±0.005, ±1.0°      | R.STREETER            |
| TECHNICAL REFERENCE:<br>CF-FS-60 | CHECKED:              |
| SHEET:<br>1 OF 1                 | APPROVED:<br>C. GREER |
| REV: DATE:                       | DRAWING NO.           |