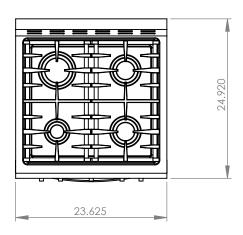

DESCRIPTION:

| 24in freestanding range          |                       |
|----------------------------------|-----------------------|
| tolerance:<br>±0.005, ±1.0°      | R.STREETER            |
| TECHNICAL REFERENCE:<br>CF-FS-60 | CHECKED:              |
| SHEET:<br>1 OF 1                 | APPROVED:<br>C. GREER |
| REV: DATE:                       | DRAWING NO.           |