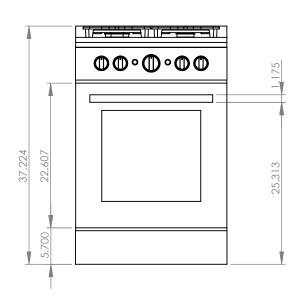

DESCRIPTION:

| 24in freestanding range          |                       |
|----------------------------------|-----------------------|
| tolerance:<br>±0.005, ±1.0°      | R.STREETER            |
| TECHNICAL REFERENCE:<br>CF-FS-60 | CHECKED:              |
| SHEET:<br>1 OF 1                 | APPROVED:<br>C. GREER |
| REV: DATE:                       | DRAWING NO.           |