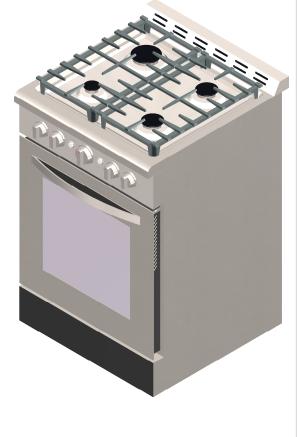

DESCRIPTION:

| 24in freestanding range          |                       |
|----------------------------------|-----------------------|
| tolerance:<br>±0.005, ±1.0°      | R.STREETER            |
| TECHNICAL REFERENCE:<br>CF-FS-60 | CHECKED:              |
| SHEET:<br>1 OF 1                 | APPROVED:<br>C. GREER |
| REV: DATE:                       | DRAWING NO.           |