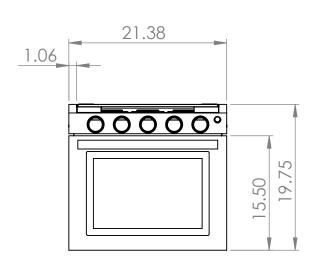

| voltage:<br>12 V DC | MANUFACTURER NO:<br>CF-RV21     | LEFT REAR BURNER BTU: 6,500 BTU     |
|---------------------|---------------------------------|-------------------------------------|
| WEIGHT:             | INNER OVEN VOLUME:<br>1.8 CU FT | RIGHT REAR BURNER BTU:<br>6,500 BTU |
| FUEL/POWER: PROPANE | OVEN BTU:<br>7,100 BTU          | FRONT BURNER BTU:<br>8,000 BTU      |

|                                                                                                                                                                                                                                                                                                      | 21in B.I.            |                        | DESIGNED.             |
|-----------------------------------------