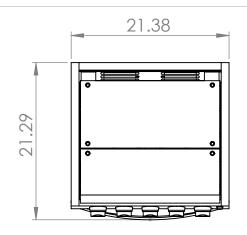

| voltage:<br>12 V DC | MANUFACTURER NO:<br>CF-RV21     | LEFT REAR BURNER BTU: 6,500 BTU     |
|---------------------|---------------------------------|-------------------------------------|
| WEIGHT:             | INNER OVEN VOLUME:<br>1.8 CU FT | RIGHT REAR BURNER BTU:<br>6,500 BTU |
| FUEL/POWER: PROPANE | OVEN BTU:<br>7,100 BTU          | FRONT BURNER BTU:<br>8,000 BTU      |

|                                                                                                                                                                                                                                                                                                      | 21in B.I.            |                        | DESIGNED.             |
|---------------------------------------