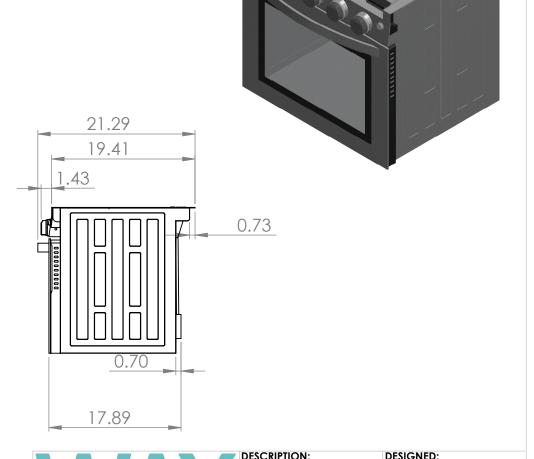

|                                                                                                                                                                                                                                                                                                      | 21in B.I.            |                        | DESIGNED.             |
|------------------------------------------------------------------------------------------------------------------------------------------------------------------------------------------------------------------------------------------------------------------------------------------------------|----------------------|------------------------|-----------------------|
| VVAY                                                                                                                                                                                                                                                                                                 | toleranc<br>±0.0     | e:<br>)05, ±1.0°       | R.STREETER            |
| 7 7 555                                                                                                                                                                                                                                                                                              | TECHNICAL REFERENCE: |                        | CHECKED:              |
|                                                                                                                                                                                                                                                                                                      | SHEET:               | OF 1                   | C. GREER              |
| AY LLC claims a copyright and proprietary rights to this document and the information contained<br>ein. It is proprietary information and confidential. This drawing may not be reproduced or given to<br>y unauthorized agent nor can anything be manufactured with its information without written | REV:                 | <b>DATE:</b> 4/26/2021 | DRAWING NO.<br>107722 |