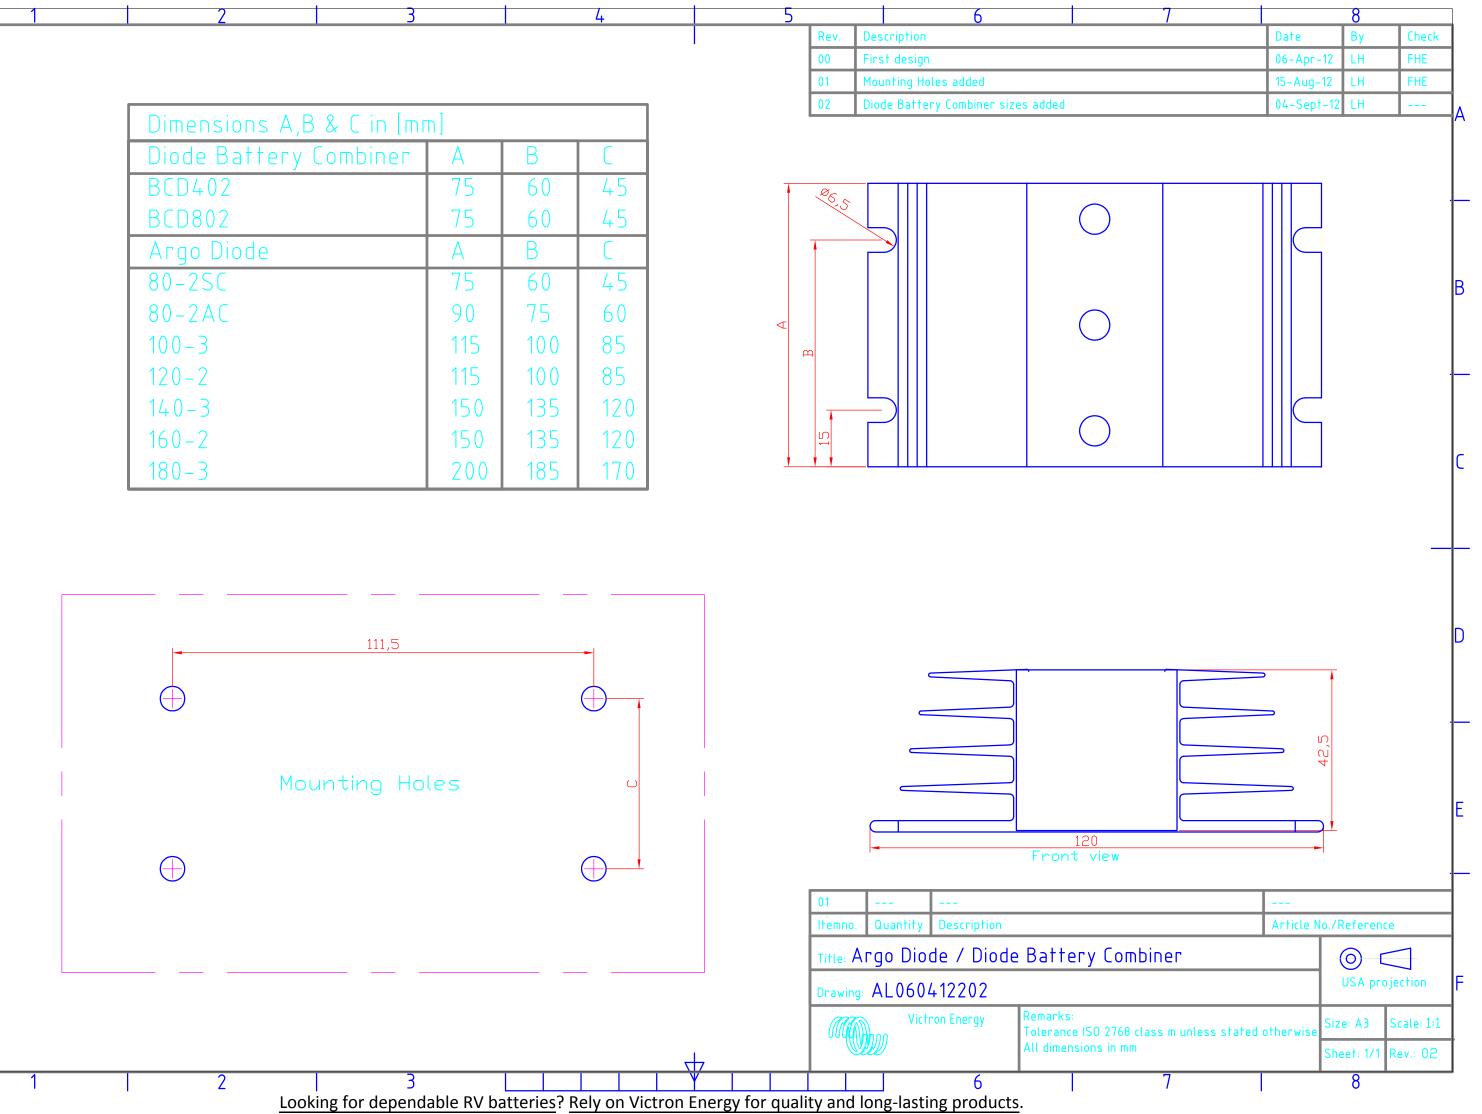

|  |          |      |      | <br>_ |      |      | L                               | 1 |
|--|----------|------|------|-------|------|------|---------------------------------|---|
|  | 2        | 3    | +    | 5     |      |      | 6                               |   |
|  |          |      |      |       | Rev. | Des  | cription                        |   |
|  |          |      |      | [     | 00   | Firs | t design                        |   |
|  |          |      |      | [     | 01   | Mou  | inting Holes added              |   |
|  |          | <br> | <br> | [     | 02   | Diod | de Battery Combiner sizes added |   |
|  | ione A R |      |      |       | -    |      |                                 |   |

| Dimensions A,B & C in [mr | [ח  |     |     |
|---------------------------|-----|-----|-----|
| Diode Battery Combiner    | А   | В   | C   |
| BCD402                    | 75  | 60  | 45  |
| BCD802                    | 75  | 60  | 45  |
| Argo Diode                | А   | В   | C   |
| 80-2SC                    | 75  | 60  | 45  |
| 80-2AC                    | 90  | 75  | 60  |
| 100-3                     | 115 | 100 | 85  |
| 120-2                     | 115 | 100 | 85  |
| 140-3                     | 150 | 135 | 120 |
| 160-2                     | 150 | 135 | 120 |
| 180-3                     | 200 | 185 | 170 |