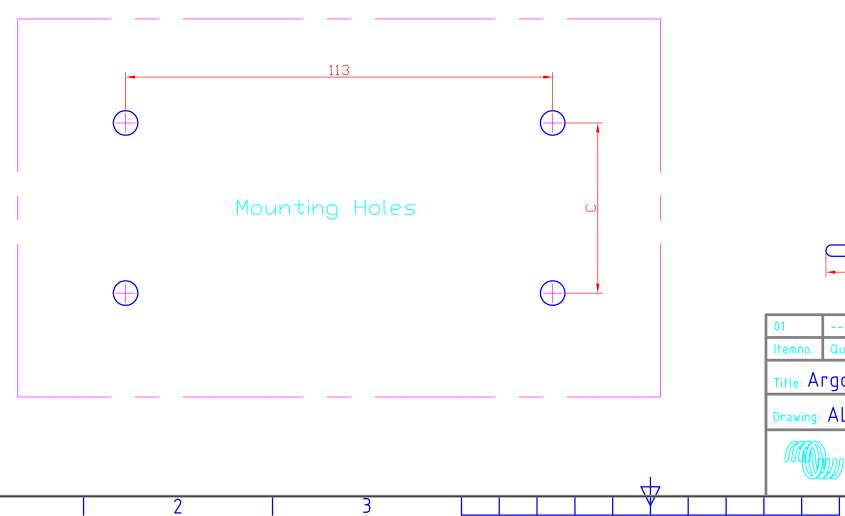

|         |           |           |     |   |   | <br>_ |      |                     |                 |  |
|---------|-----------|-----------|-----|---|---|-------|------|---------------------|-----------------|--|
| 2       |           | 3         |     |   | 4 | 5     |      | 6                   | 5               |  |
|         |           |           |     |   |   | Rev.  | Des  | cription            |                 |  |
|         |           |           |     |   |   | 00    | Fins | st design           |                 |  |
|         |           |           |     |   |   | 01    | Μοι  | unting Holes adde   | d               |  |
|         |           |           |     |   |   | 02    | Dio  | de Battery Combi    | ner sizes added |  |
| Dimens  | ions A,B  | & C in [m | חח] |   |   | 03    | cha  | nged 111.5 to 113 [ | [mm]            |  |
| Diode F | Satterv ( | Combiner  | Δ   | R | ſ |       |      |                     |                 |  |