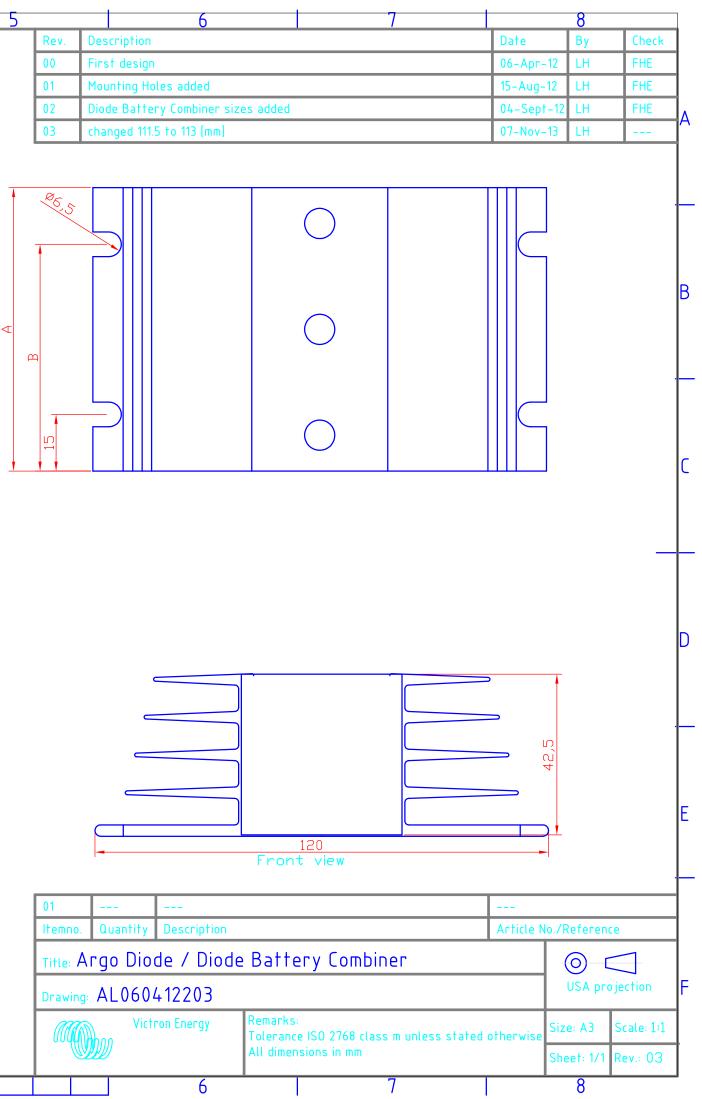

|         |           |           |     |   |   | <br>_ |      |                     |                 |  |
|---------|-----------|-----------|-----|---|---|-------|------|---------------------|-----------------|--|
| 2       |           | 3         |     |   | 4 | 5     |      | 6                   | 5               |  |
|         |           |           |     |   |   | Rev.  | Des  | cription            |                 |  |
|         |           |           |     |   |   | 00    | Fins | st design           |                 |  |
|         |           |           |     |   |   | 01    | Μοι  | unting Holes adde   | d               |  |
|         |           |           |     |   |   | 02    | Dio  | de Battery Combi    | ner sizes added |  |
| Dimens  | ions A,B  | & C in [m | חח] |   |   | 03    | cha  | nged 111.5 to 113 [ | [mm]            |  |
| Diode F | Satterv ( | Combiner  | Δ   | R | ſ |       |      |                     |                 |  |

| Diode Barrery Combiner. | A   | D   | L   |
|-------------------------|-----|-----|-----|
| BCD402                  | 75  | 60  | 45  |
| BCD802                  | 75  | 60  | 45  |
| Argo Diode              | А   | В   | С   |
| 80-2SC                  | 75  | 60  | 45  |
| 80-2AC                  | 90  | 75  | 60  |
| 100-3                   | 115 | 100 | 85  |
| 120-2                   | 115 | 100 | 85  |
| 140-3                   | 150 | 135 | 120 |
| 160-2                   | 150 | 135 | 120 |
| 180-3                   | 200 | 185 | 170 |