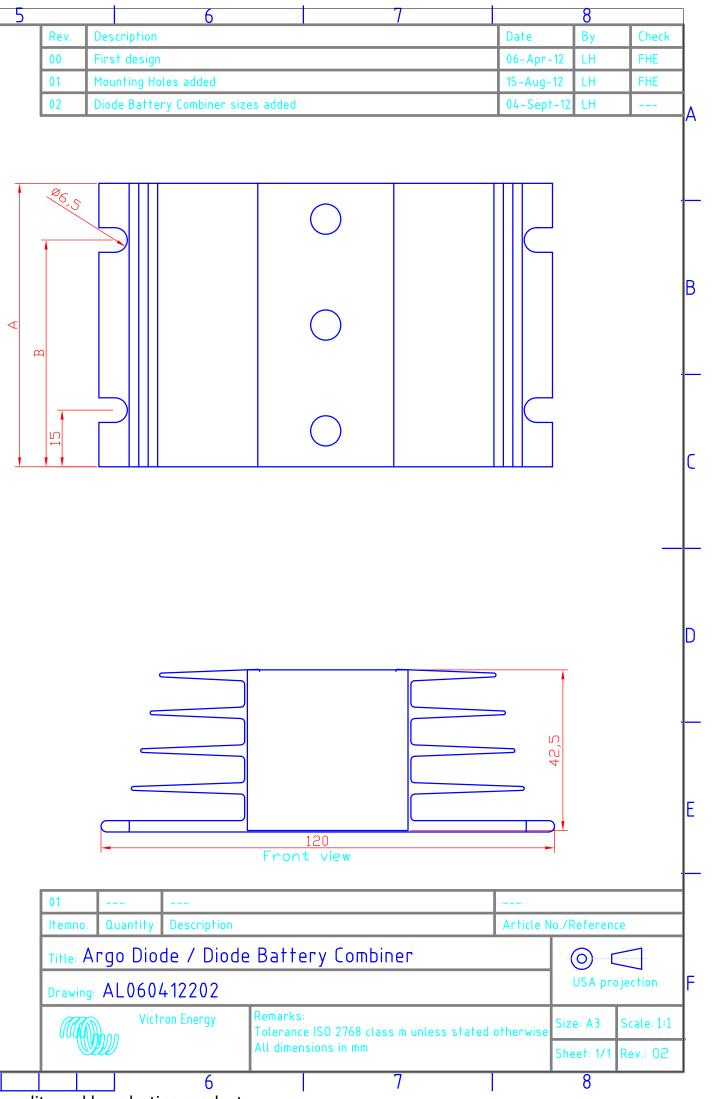

|  |          |      |      | <br>_ |      |      | L                               | 1 |
|--|----------|------|------|-------|------|------|---------------------------------|---|
|  | 2        | 3    | +    | 5     |      |      | 6                               |   |
|  |          |      |      |       | Rev. | Des  | cription                        |   |
|  |          |      |      | [     | 00   | Firs | t design                        |   |
|  |          |      |      | [     | 01   | Mou  | inting Holes added              |   |
|  |          | <br> | <br> | [     | 02   | Diod | de Battery Combiner sizes added |   |
|  | ione A R |      |      |       | -    |      |                                 |   |

| Dimensions A,B & C in [mr | [ח  |     |     |
|---------------------------|-----|-----|-----|
| Diode Battery Combiner    | А   | В   | C   |
| BCD402                    | 75  | 60  | 45  |
| BCD802                    | 75  | 60  | 45  |
| Argo Diode                | А   | В   | C   |
| 80-2SC                    | 75  | 60  | 45  |
| 80-2AC                    | 90  | 75  | 60  |
| 100-3                     | 115 | 100 | 85  |
| 120-2                     | 115 | 100 | 85  |
| 140-3                     | 150 | 135 | 120 |
| 160-2                     | 150 | 135 | 120 |
| 180-3                     | 200 | 185 | 170 |