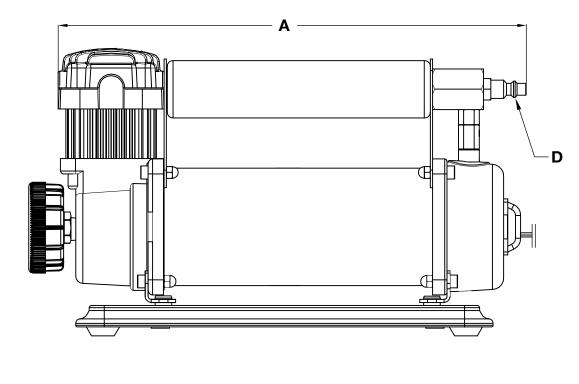

| DIMENSIONS - MM |       |       |       |             |        |                    |  |  |  |
|-----------------|-------|-------|-------|-------------|--------|--------------------|--|--|--|
| Part Number     | А     | В     | С     | D           | E      | F                  |  |  |  |
| 45057           | 276.0 | 147.3 | 190.0 | Coupler (M) | 2400.0 | 40A Battery Clamps |  |  |  |

\* All measurements in millimeters, unless otherwise noted.

| DIMENSION   | NS - IN |     |                     |             |       |                    |
|-------------|---------|-----|---------------------|-------------|-------|--------------------|
| Part Number | А       | В   | С                   | D           | Е     | F                  |
| 45057       | 12.38   | 5.8 | 7.48                | Coupler (M) | 94.49 | 40A Battery Clamps |
| * АШ        |         |     | In a standard stand |             |       |                    |

\* All measurements in inches, unless otherwise noted.