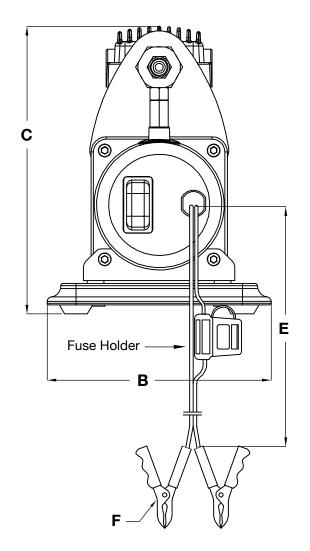

| DIMENSIONS - MM |       |       |       |             |        |                    |  |  |  |
|-----------------|-------|-------|-------|-------------|--------|--------------------|--|--|--|
| Part Number     | А     | В     | С     | D           | E      | F                  |  |  |  |
| 45057           | 276.0 | 147.3 | 190.0 | Coupler (M) | 2400.0 | 40A Battery Clamps |  |  |  |

\* All measurements in millimeters, unless otherwise noted.

| DIMENSION   | NS - IN |     |                     |             |       |                    |
|-------------|---------|-----|---------------------|-------------|-------|--------------------|
| Part Number | А       | В   | С                   | D           | Е     | F                  |
| 45057       | 12.38   | 5.8 | 7.48                | Coupler (M) | 94.49 | 40A Battery Clamps |
| * АШ        |         |     | In a standard stand |             |       |                    |

\* All measurements in inches, unless otherwise noted.