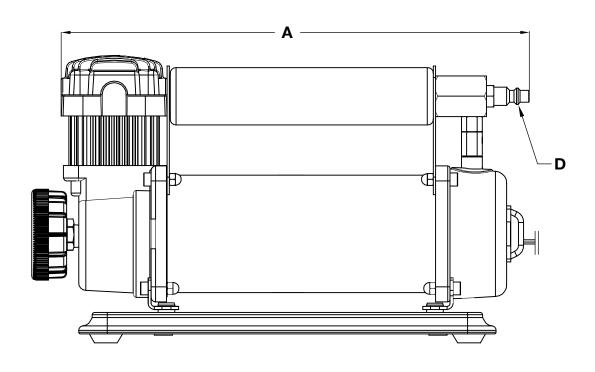

| D., .=     |      |
|------------|------|
| DIMENSIONS | - MM |
|            |      |

| Part Number | Α     | В     | С     | D           | E      | F                  |
|-------------|-------|-------|-------|-------------|--------|--------------------|
| 45053       | 276.0 | 147.3 | 190.0 | Coupler (M) | 2400.0 | 40A Battery Clamps |

<sup>\*</sup> All measurements in millimeters, unless otherwise noted.

## DIMENSIONS - IN

| Part Number |       | Α     | В   | С    | D           | Е     | F                  |
|-------------|-------|-------|-----|------|-------------|-------|--------------------|
|             | 45053 | 12.38 | 5.8 | 7.48 | Coupler (M) | 94.49 | 40A Battery Clamps |

<sup>\*</sup> All measurements in inches, unless otherwise noted.