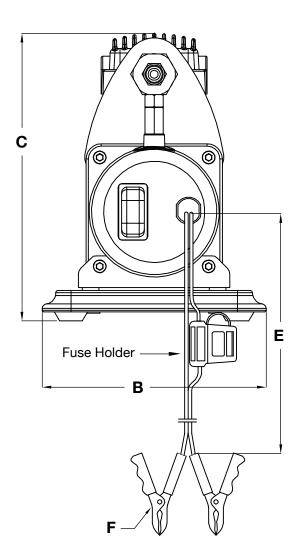

| D., .=     |      |
|------------|------|
| DIMENSIONS | - MM |
|            |      |

| Part Number | Α     | В     | С     | D           | E      | F                  |
|-------------|-------|-------|-------|-------------|--------|--------------------|
| 45053       | 276.0 | 147.3 | 190.0 | Coupler (M) | 2400.0 | 40A Battery Clamps |

<sup>\*</sup> All measurements in millimeters, unless otherwise noted.

## DIMENSIONS - IN

| Part Number |       | Α     | В   | С    | D           | Е     | F                  |
|-------------|-------|-------|-----|------|-------------|-------|--------------------|
|             | 45053 | 12.38 | 5.8 | 7.48 | Coupler (M) | 94.49 | 40A Battery Clamps |

<sup>\*</sup> All measurements in inches, unless otherwise noted.