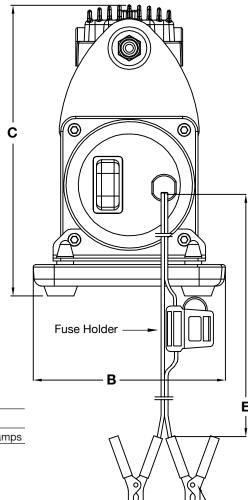

## DIMENSIONS - MM

| Part Number | Α     | В     | С     | D           | Е      | F | G                    |
|-------------|-------|-------|-------|-------------|--------|---|----------------------|
| 30034       | 230.0 | 126.0 | 190.8 | Coupler (M) | 2430.0 |   | - 30A Battery Clamps |

 $<sup>^{\</sup>star}$  All measurements in millimeters, unless otherwise noted, +/- 1mm.  $^{\star\star}$  All fittings are NPT, unless otherwise noted.

| Г | )IMF | NOL | $\sim$ | $\overline{}$ | I N            |
|---|------|-----|--------|---------------|----------------|
|   | лин  | NSI | ON     | S -           | $II \setminus$ |

| Part Number | Α    | В    | С    | D           | Е     | F | G                  |
|-------------|------|------|------|-------------|-------|---|--------------------|
| 30034       | 9.06 | 4.96 | 7.51 | Coupler (M) | 95.67 | _ | 30A Battery Clamps |

<sup>\*</sup> All measurements in inches, unless otherwise noted, +/- .039".

<sup>\*\*</sup> All fittings are NPT, unless otherwise noted.