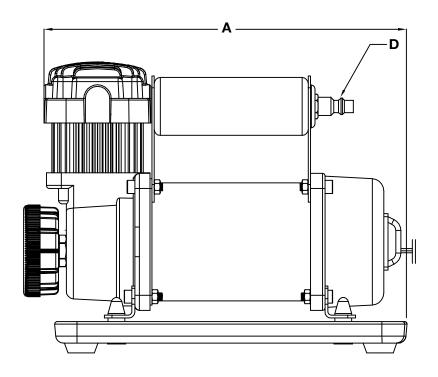

## DIMENSIONS - MM

| Part Number | Α     | В     | С     | D           | Е      | F | G                    |
|-------------|-------|-------|-------|-------------|--------|---|----------------------|
| 30034       | 230.0 | 126.0 | 190.8 | Coupler (M) | 2430.0 |   | - 30A Battery Clamps |

 $<sup>^{\</sup>star}$  All measurements in millimeters, unless otherwise noted, +/- 1mm.  $^{\star\star}$  All fittings are NPT, unless otherwise noted.

| Г | )IMF | NOL | $\sim$ | $\overline{}$ | I N            |
|---|------|-----|--------|---------------|----------------|
|   | лин  | NSI | ON     | S -           | $II \setminus$ |

| Part Number | Α    | В    | С    | D           | Е     | F | G                  |
|-------------|------|------|------|-------------|-------|---|--------------------|
| 30034       | 9.06 | 4.96 | 7.51 | Coupler (M) | 95.67 | _ | 30A Battery Clamps |

<sup>\*</sup> All measurements in inches, unless otherwise noted, +/- .039".

<sup>\*\*</sup> All fittings are NPT, unless otherwise noted.