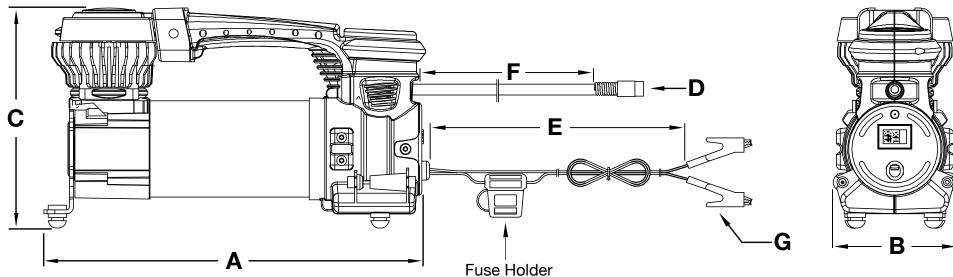

## DIMENSIONS - MM

| Part Number | Α     | В    | С     | D              | Е      | F      | G              |
|-------------|-------|------|-------|----------------|--------|--------|----------------|
| 00089       | 250.0 | 81.0 | 143.0 | Twist-On Chuck | 3048.0 | 4876.8 | Battery Clamps |

 $<sup>^{\</sup>star}$  All measurements in millimeters, unless otherwise noted, +/- 1mm.  $^{\star\star}$  All fittings are NPT, unless otherwise noted.

## DIMENSIONS - IN

| Part Number | А    | В    | С    | D              | E      | F      | G              |
|-------------|------|------|------|----------------|--------|--------|----------------|
| 00089       | 9.84 | 3.19 | 5.63 | Twist-On Chuck | 120.00 | 192.00 | Battery Clamps |

<sup>\*</sup> All measurements in inches, unless otherwise noted, +/- .039".

<sup>\*\*</sup> All fittings are NPT, unless otherwise noted.