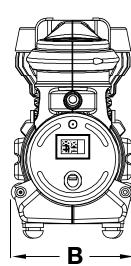

## DIMENSIONS - MM

| Part Number | Α     | В    | С     | D              | Е      | F      | G              |
|-------------|-------|------|-------|----------------|--------|--------|----------------|
| 00089       | 250.0 | 81.0 | 143.0 | Twist-On Chuck | 3048.0 | 4876.8 | Battery Clamps |

## DIMENSIONS - IN

| Part Number | А    | В    | С    | D              | E      | F      | G              |
|-------------|------|------|------|----------------|--------|--------|----------------|
| 00089       | 9.84 | 3.19 | 5.63 | Twist-On Chuck | 120.00 | 192.00 | Battery Clamps |