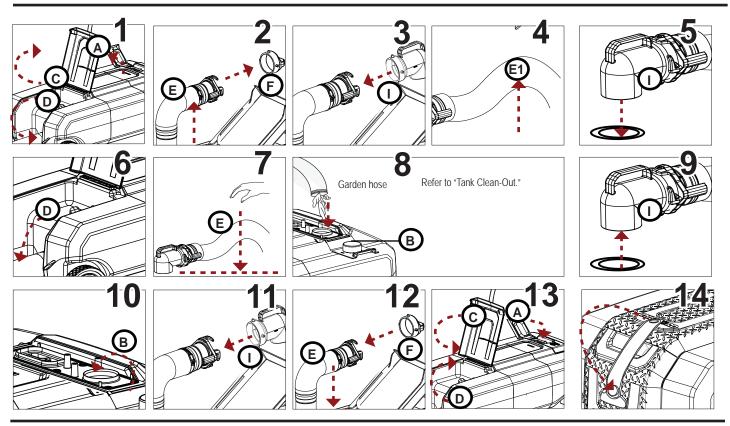

#### **Tank Clean-Out**

**2**w

Swish or rock the tank, flushing thoroughly with a garden hose through the tank sewer hose (held upright).

**4**<sub>w</sub>

Swish or rock the tank, flushing thoroughly with a garden hose through the clean-out port located on top of the tank.

#### **Odor Control**

To control odors and maintain life of the product, use Thetford's Storage Deodorant after every emptying (Fig. A).

#### Winterize

Winterize properly with RV antifreeze.

To avoid splashing, CLOSE dump valve IMMEDIATELY upon red float activation.

**FILL** 