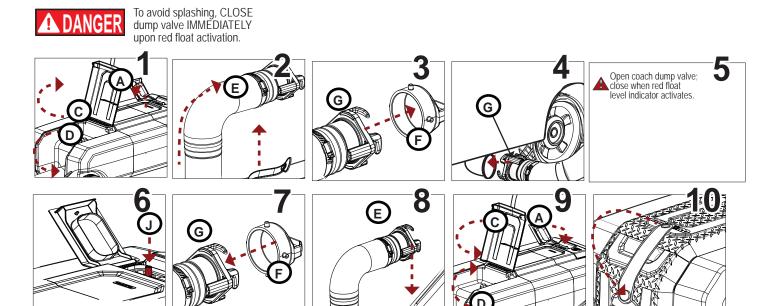

#### Winterize

Winterize properly with RV antifreeze.

To avoid splashing, CLOSE dump valve IMMEDIATELY upon red float activation.

**FILL** 