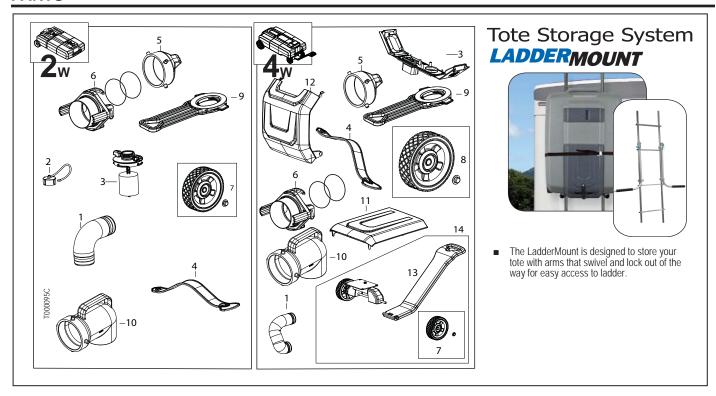

# Tote Storage System **LADDERMOUNT**

Need a place to store your tote? See the back for details on how to save valuable storage space..

## **EMPTY**

| REF. / PART NO. |            | T NO.      | PARTS                            |
|-----------------|------------|------------|----------------------------------|
|                 | <b>2</b> w | <b>4</b> w |                                  |
| 1               | 40769      | 40753      | Tank Sewer Hose                  |
| 2               | 40530      | NA         | Vent Cap                         |
| 3               | 40531      | 40757      | AutoStopTM Level Gauge Assembly  |
| 4               | 40763      | 40763      | Strap                            |
| 5               | 40750      | 40750      | Permastore (Sewage) Hosecap      |
| 6               | 40751      | 40751      | Bayonet, O-Ring, Backer          |
| 7               | 40754      | 40754      | Wheel 6" - 1 wheel, axle cap     |
| 8               | NA         | 40755      | Wheel 8" - 1 wheel, axle cap     |
| 9               | 40764      | 40764      | Universal Tow Strap              |
| 10              | 40759      | 40759      | Universal Elbow Sewer            |
| 11              | NA         | 40761      | Accessory Door Top               |
| 12              | NA         | 40760      | Accessory Door Rear              |
| 13              | NA         | 40752      | Tow Handle                       |
| 14              | NA         | 40827      | Steering Wheel Assembly          |
| 15              | 40830      | 40830      | Tote Storage System Ladder Mount |