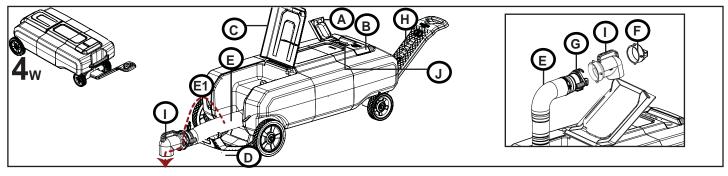

To avoid damage to the tank, a universal tow strap MUST be used to transport the two wheel tank models using a vehicle.

To avoid damage to the tank, the tow handle MUST BE COLLAPSED before transporting the four wheel tank models using a vehicle. Refer to Fig. B for proper storage.

## **EMPTY**

| REF. / PART NO. |            | T NO.      | PARTS                            |
|-----------------|------------|------------|----------------------------------|
|                 | <b>2</b> w | <b>4</b> w |                                  |
| 1               | 40769      | 40753      | Tank Sewer Hose                  |
| 2               | 40530      | NA         | Vent Cap                         |
| 3               | 40531      | 40757      | AutoStopTM Level Gauge Assembly  |
| 4               | 40763      | 40763      | Strap                            |
| 5               | 40750      | 40750      | Permastore (Sewage) Hosecap      |
| 6               | 40751      | 40751      | Bayonet, O-Ring, Backer          |
| 7               | 40754      | 40754      | Wheel 6" - 1 wheel, axle cap     |
| 8               | NA         | 40755      | Wheel 8" - 1 wheel, axle cap     |
| 9               | 40764      | 40764      | Universal Tow Strap              |
| 10              | 40759      | 40759      | Universal Elbow Sewer            |
| 11              | NA         | 40761      | Accessory Door Top               |
| 12              | NA         | 40760      | Accessory Door Rear              |
| 13              | NA         | 40752      | Tow Handle                       |
| 14              | NA         | 40827      | Steering Wheel Assembly          |
| 15              | 40830      | 40830      | Tote Storage System Ladder Mount |