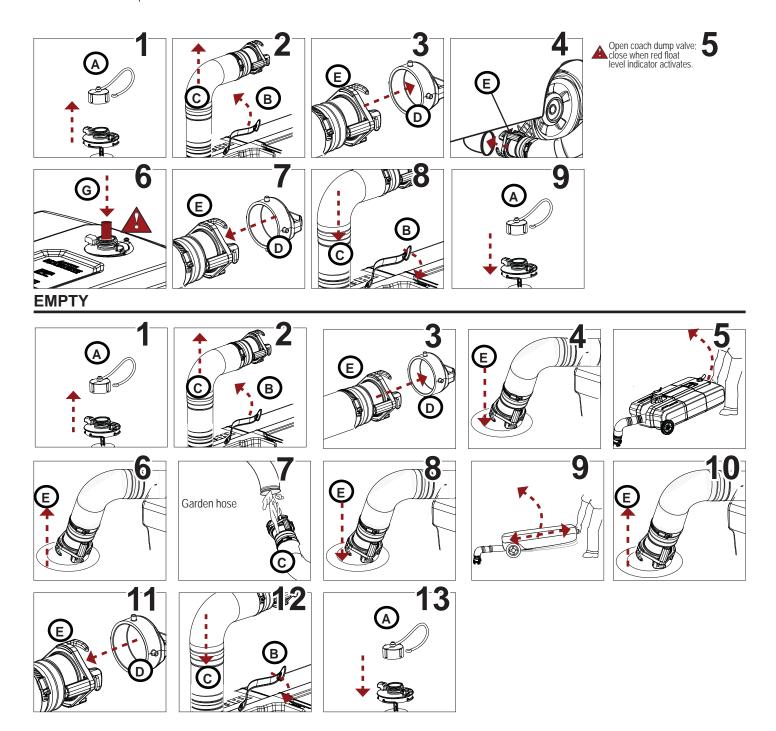

#### **Tank Clean-Out**

**2**w

Swish or rock the tank, flushing thoroughly with a garden hose through the tank sewer hose (held upright).

**4**<sub>w</sub>

Swish or rock the tank, flushing thoroughly with a garden hose through the clean-out port located on top of the tank.

#### Winterize

Winterize properly with RV antifreeze.

To avoid splashing, CLOSE dump valve IMMEDIATELY upon red float activation.

**FILL** 