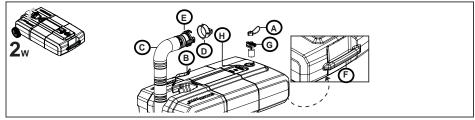

## **EMPTY**

| REF. / PART NO. |            | T NO.      | PARTS                            |
|-----------------|------------|------------|----------------------------------|
|                 | <b>2</b> w | <b>4</b> w |                                  |
| 1               | 40769      | 40753      | Tank Sewer Hose                  |
| 2               | 40530      | NA         | Vent Cap                         |
| 3               | 40531      | 40757      | AutoStopTM Level Gauge Assembly  |
| 4               | 40763      | 40763      | Strap                            |
| 5               | 40750      | 40750      | Permastore (Sewage) Hosecap      |
| 6               | 40751      | 40751      | Bayonet, O-Ring, Backer          |
| 7               | 40754      | 40754      | Wheel 6" - 1 wheel, axle cap     |
| 8               | NA         | 40755      | Wheel 8" - 1 wheel, axle cap     |
| 9               | 40764      | 40764      | Universal Tow Strap              |
| 10              | 40759      | 40759      | Universal Elbow Sewer            |
| 11              | NA         | 40761      | Accessory Door Top               |
| 12              | NA         | 40760      | Accessory Door Rear              |
| 13              | NA         | 40752      | Tow Handle                       |
| 14              | NA         | 40827      | Steering Wheel Assembly          |
| 15              | 40830      | 40830      | Tote Storage System Ladder Mount |