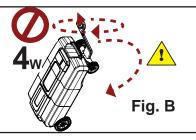

To avoid damage to the tank, a universal tow strap MUST be used to transport the two wheel tank models using a vehicle.

To avoid damage to the tank, the tow handle MUST BE COLLAPSED before transporting the four wheel tank models using a vehicle. Refer to Fig. B for proper storage.

# **A** CAUTION

To avoid damage to handle, fold beneath tank. DO NOT rotate handle.