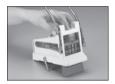

#### SUCTION BASE

Place unit on a flat surface. For added stability, bring lever back to engage suction base and ensure a firm non-slip grip, To release unit, push

lever back to its original position.