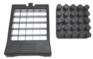

## Blade and pusher plate

### REMOVE BLADE

To remove blade unit press lock release and the blade will slide out. To reassemble, just slip it back in until blade unit snaps into place.

## REMOVE PUSHER PLATE

To remove pusher plate. slide lock-arm clockwise and pusher plate is released. Slide lock-arm counterclockwise tο

secure pusher plate back into place.

ATLANTIC PROMOTIONS INC. LONGUEUIL (QUEBEC) J4G 1V6