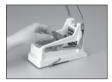

#### SUCTION BASE

Place unit on a flat surface. For added stability, bring lever back to engage suction base and ensure a firm non-slip grip, To release unit, push

lever back to its original position.