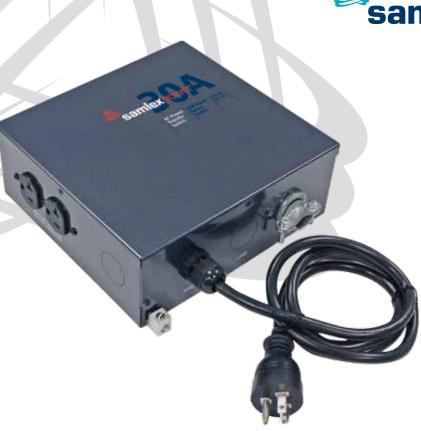

## AC Power Transfer Switch

Model STS-30 30 Amps

## **Design Features**

- Automatically switches between 2 separate AC input sources:
  - Utility Power and Generator or,
  - Utility Power and Inverter or,
  - Generator and Inverter.
- Has rated capacity of 30 Amps at 120 VAC and is suitable for 30 Amp Utility Power Cord and Generator of up to 3.6 KVA capacity
- Uses heavy duty Double Pole Double Throw (DPDT) relay for switching both the Line and Neutral
- Can be installed on the line side of the main breaker panel allowing switching of the entire load or on the load side to only switch dedicated circuits
- DIP Switch select to enable time delay of 20 to 25 sec when transferring to a generator
- Comes with standard North American power cord for convenient connection to 15 Amp NEMA5-15R receptacles on a generator or to an inverter with up to 1800 VA capacity (Replace this cord with 30 Amp cord if full 30 Amp capacity is required)
- NEMA5-20R Duplex Receptacle for convenient connection of battery charger