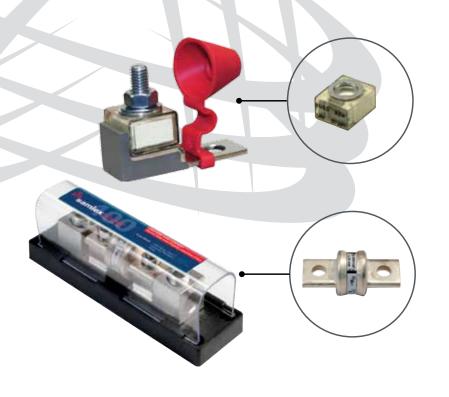

## samlexamerica –4.004

Fuses, Fuse Assemblies & Fuse Bars

Model
DC-FA
100-300 Amps
MRBF
100-300 Amps
CFB2
400 Amps
JLLN
400 Amps
DC-FB-2

Do you already have a heavy duty inverter cable but need a fuse assembly?

Maybe you have a fuse assembly but need to replace an individual fuse?

Either way, we've got you covered. Samlex fuse assemblies and replacement fuses are also sold separately.

| FUSE ASSEMBLIES                                          | DC-FA-100 | 100A Fuse assembly*     |  |
|----------------------------------------------------------|-----------|-------------------------|--|
|                                                          | DC-FA-200 | 200A Fuse assembly*     |  |
|                                                          | DC-FA-300 | 300A Fuse assembly*     |  |
| FUSE BLOCK                                               | CFB2-400  | 400A Fuse block         |  |
| DOUBLE POLE FUSE BAR<br>WITH INSULATING CAP<br>(NO FUSE) | DC-FB-2   | Includes nuts & washers |  |
| INDIVIDUAL<br>REPLACEMENT FUSE                           | MRBF-100  | 100A                    |  |
|                                                          | MRBF-200  | 200A                    |  |
|                                                          | MRBF-300  | 300A                    |  |
|                                                          | JLLN-400  | 400A                    |  |

<sup>\*</sup>Fuse assembly includes single pole fuse bar, fuse insulating cap and hardware.

SAMLEX AMERICA BATTERY CAR BATTERIES