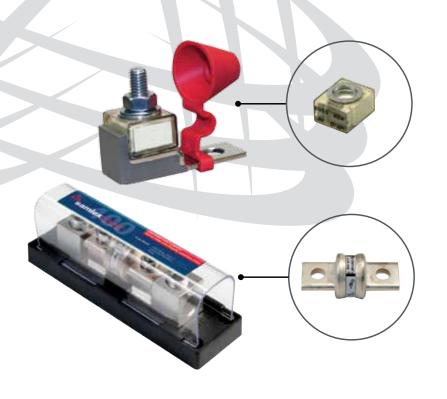

## samlexamerica –4.004

Fuses, Fuse Assemblies & Fuse Bars

Model
DC-FA
100-300 Amps
MRBF
100-300 Amps
CFB2
400 Amps
JLLN
400 Amps
DC-FB-2

Do you already have a heavy duty inverter cable but need a fuse assembly?

Maybe you have a fuse assembly but need to replace an individual fuse?

Either way, we've got you covered. Samlex fuse assemblies and replacement fuses are also sold separately.

| FUSE ASSEMBLIES                                          | DC-FA-100 | 100A Fuse assembly*     |  |
|----------------------------------------------------------|-----------|-------------------------|--|
|                                                          | DC-FA-200 | 200A Fuse assembly*     |  |
|                                                          | DC-FA-300 | 300A Fuse assembly*     |  |
| FUSE BLOCK                                               | CFB2-400  | 400A Fuse block         |  |
| DOUBLE POLE FUSE BAR<br>WITH INSULATING CAP<br>(NO FUSE) | DC-FB-2   | Includes nuts & washers |  |
| INDIVIDUAL<br>REPLACEMENT FUSE                           | MRBF-100  | 100A                    |  |
|                                                          | MRBF-200  | 200A                    |  |
|                                                          | MRBF-300  | 300A                    |  |
|                                                          | JLLN-400  | 400A                    |  |

<sup>\*</sup>Fuse assembly includes single pole fuse bar, fuse insulating cap and hardware.

NOTE: Specifications are subject to change without notice

SAMLEX AMERICA BATTERY CAR BATTERIES