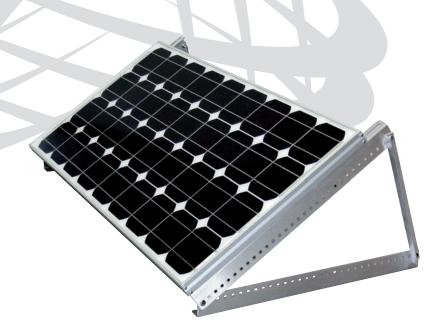

Adjustable
Tilt Solar
Panel Mount

Model
ADJ-28
(2) x 28" width

## **Design Features**

- Samlex aluminum adjustable solar mounts allow you to tilt your panel for optimal sun exposure, amplifying solar energy collection by up to 50%.
- Weather resistant aluminum construction
- Choose your incline according to the time of the year optimal for winter RVing
- Over 30 adjustable settings between 0-90°!

## Contains:

- 2 x 28" Mounting Rails for base support
- 2 x 28" Mounting Rails for supporting solar panel
- 2 x 14" Aluminum Brackets for setting tilt angle
- Carriage bolts & wing nuts