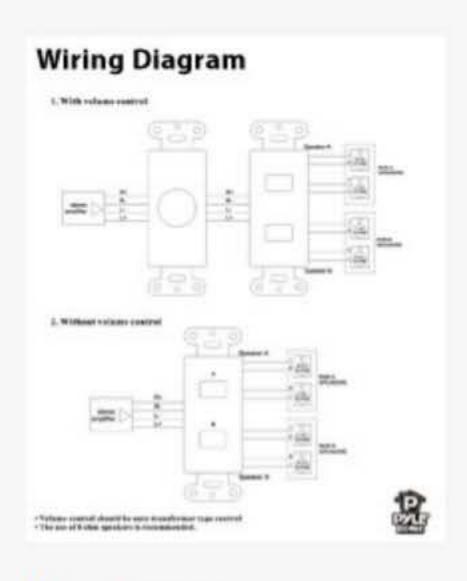

In-Wall A/B Source Selector Switch

## Click here for a larger image



Wiring Diagram

Click here for a larger image

## In-Wall A/B Source Selector Switch

The PVCS2 is an in-wall A/B speaker selector switch that installs in a junction box, just like a light switch. This switch makes it simple and easy to direct your home amplifier's audio to two sets of speakers, such as one set indoors and one set outdoors. Activating or deactivating the A speakers, B speakers, is as easy as a push of a button. Easy button operation makes operation a breeze. The included Decora-style wall plate means this switch will unobtrusively blend into your wall. Up to 120 watt power load handling.

## **PVCS2 - Features**

Decora-style wallplate

Easy push-button operation

Works with all audio and video systems

Three possible configurations: select A, B, or both A and B

## **Ab