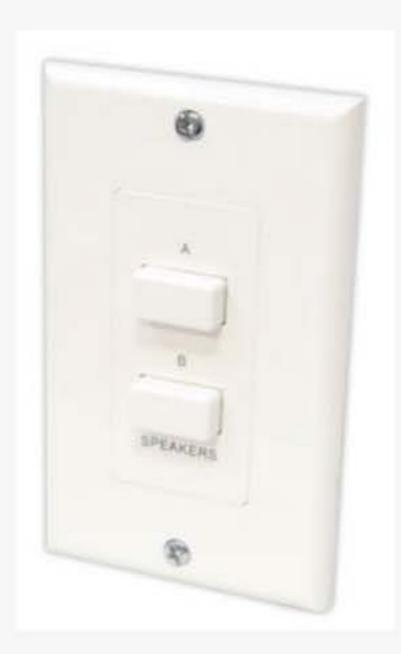

In-Wall A/B Source Selector Switch

## In-Wall A/B Source Selector Switch

The PVCS2 is an in-wall A/B speaker selector switch that installs in a junction box, just like a light switch. This switch makes it simple and easy to direct your home amplifier's audio to two sets of speakers, such as one set indoors and one set outdoors. Activating or deactivating the A speakers, B speakers, is as easy as a push of a button. Easy button operation makes operation a breeze. The included Decora-style wall plate means this switch will unobtrusively blend into your wall. Up to 120 watt power load handling.

## **PVCS2 - Features**

Decora-style wallplate

Easy push-button operation

Works with all audio and video systems

Three possible configurations: select A, B, or both A and B