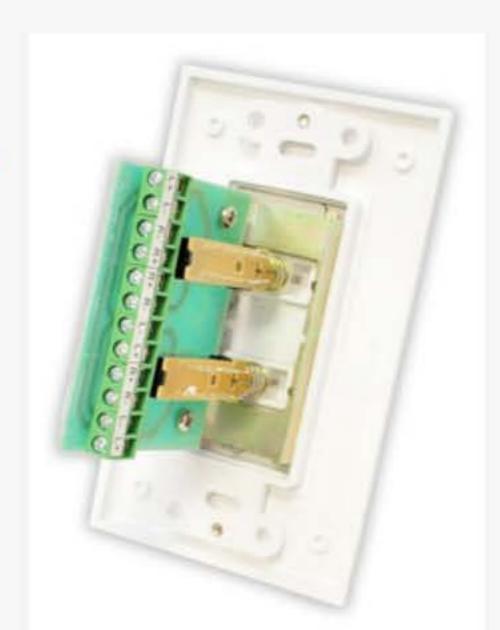

## In-Wall A/B Source Selector Switch

The PVCS2 is an in-wall A/B speaker selector switch that installs in a junction box, just like a light switch. This switch makes it simple and easy to direct your home amplifier's audio to two sets of speakers, such as one set indoors and one set outdoors. Activating or deactivating the A speakers, B speakers, is as easy as a push of a button. Easy button operation makes operation a breeze. The included Decora-style wall plate means this switch will unobtrusively blend into your wall. Up to 120 watt power load handling.

## **PVCS2 - Features**

Decora-style wallplate

Easy push-button operation

Works with all audio and video systems

Three possible configurations: select A, B, or both A and B