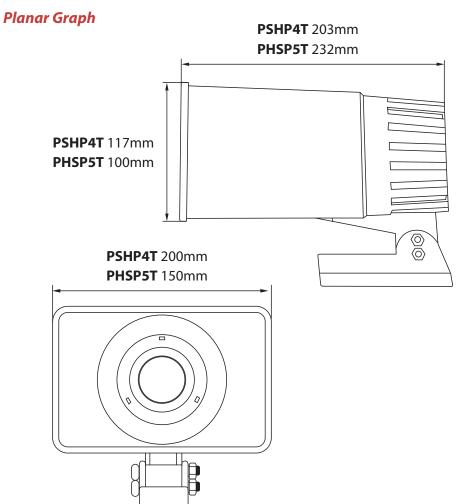

## **Dimensions**

### PHSP4

### **Technical Specs:**

- Construction Material: Engineered ABS
- Power/Load Rating: 50 Watts
- Nominal Impedance: 8 Ohms
- Frequency Range: 500 Hz 5 KHz
- SPL(@ 1W/1m): 100dB
- Product Dimensions: 6" x 4" x 8" -inches

### **Technical Specs:**

- Construction Material: Engineered ABS
- Power/Load Rating: 65Watts
- Nominal Impedance: 8 Ohms
- Frequency Range: 500 Hz 5 kHz
- SPL (1W/1m): 101dB
- Product Dimensions: 8" x 4.5" x 9" -inches