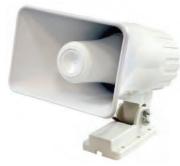

r quality and/or sound pressure of low level will be reproduced. Connection should be made in the same way as in the case of battery, same polarity with parallel connection and different polarity with series connection.
- 2. When long wiring is called for, the low impedance connection invites large power loss, resulting in inefficient operation of speakers, In case wiring
  - becomes longer than 50 meters, equip matching transformer and use with proper high impedance.
- 3. For low impedance connection, the total impedance of speakers should be equal to output impedance of amplifier
- 4. Do not operate the unit for an extended period of time with the sound distorting. This is an indication of a malfunction, which in turncan cause heat to generate and result in a fier.

### **Bracket**













# Speaker



# Bracket





## **Dimensions**





### PHSP4

### **Indoor/Outdoor PA Horn Speaker**

6" Portable PA Speaker w/ 8 Ohms Impedance & 50W Peak Power

#### **Features:**

- Mounting Bracket & Hardware Included
- Clear and Loud Sound
- Heavy-Duty PA Horn Speaker
- Adjustable Bracket
- Can be Bent for Easy Maneuverability
- Equipped with 90 Degrees Swiveling Bracket
- For Indoor/Outdoor Use

### What's in the Box:

• PA Horn Speaker

### **Technical Specs:**

- Construction Material: Engineered ABS
- Power/Load Rating: 50 Watts
- Nominal Impedance: 8 Ohms
- Frequency Range: 500 Hz 5 KHz
- SPL(@ 1W/1m): 100dB
- Product Dimensions: 6" x 4" x 8" -inches

#### PHSP5

### **Indoor/Outdoor PA Horn Speaker**

8" Portable PA Speaker w/ 8 Ohms Impedance & 65W Peak Power

#### Feat