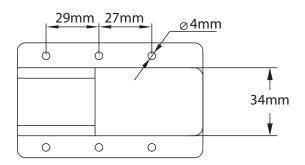

poor quality and/or sound pressure of low level will be reproduced. Connection should be made in the same way as in the case of battery, same polarity with parallel connection and different polarity with series connection.
- 2. When long wiring is called for, the low impedance connection invites large power loss, resulting in inefficient operation of speakers, In case wiring
  - becomes longer than 50 meters, equip matching transformer and use with proper high impedance.
- 3. For low impedance connection, the total impedance of speakers should be equal to output impedance of amplifier
- 4. Do not operate the unit for an extended period of time with the sound distorting. This is an indication of a malfunction, which in turncan cause heat to generate and result in a fier.

### **Bracket**













# Speaker



# Bracket





## **Dimensions**





### PHSP4

### **Indoor/Outdoor PA Horn Speaker**

6" Portable PA Speaker w/ 8 Ohms Impedance & 50W Peak Power

#### **Features:**

- Mounting Bracket & Hardware Included
- Clear and Loud Sound
- Heavy-Duty PA Horn Speaker
- Adjustable Bracket
- Can be Bent for Easy Maneuverability
- Equipped with 90 Degrees Swiveling Bracket
- For Indoor/Outdoor Use

### What's in the Box:

• PA Horn Speaker

### **Technical Specs:**

- Construction Material: Engineered ABS
- Power/Load Rating: 50 Watts
- Nominal Impedance: 8 Ohms
- Frequency Range: 500 Hz 5 KHz
- SPL(@ 1W/1m): 100dB
- Product Dimensions: 6" x 4" x 8" -inches

#### PHSP5

### **Indoor/Outdoor PA Horn Speaker**

8" Portable PA Speaker w/ 8 Ohms Impedance & 65W Peak Power

####