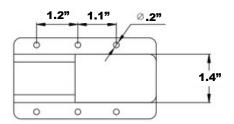

of low level will be reproduced. Connection should be made in the same way as in the case of battery, same polarity with parallel connection and different polarity with series connection.
- 2. When long wiring is called for, the low impedance connection invites large power loss, resulting in inefficient operation of speakers, In case wiring
  - becomes longer than 50 meters, equip matching transformer and use with proper high impedance.
- 3. For low impedance connection, the total impedance of speakers should be equal to output impedance of amplifier
- 4. Do not operate the unit for an extended period of time with the sound distorting. This is an indication of a malfunction, which in turncan cause heat to generate and result in a fier.

### **Bracket**













# Speaker



# Bracket





## **Dimensions**





### PHSP4

### **Indoor/Outdoor PA Horn Speaker**

6" Portable PA Speaker w/ 8 Ohms Impedance & 50W Peak Power

#### **Features:**

- Mounting Bracket & Hardware Included
- Clear and Loud Sound
- Heavy-Duty PA Horn Speaker
- Adjustable Bracket
- Can be Bent for Easy Maneuverability
- Equipped with 90 Degrees Swiveling Bracket
- For Indoor/Outdoor Use

### What's in the Box:

• PA Horn Speaker

### **Technical Specs:**

- Construction Material: Engineered ABS
- Power/Load Rating: 50 Watts
- Nominal Impedance: 8 Ohms
- Frequency Range: 500 Hz 5 KHz
- SPL(@ 1W/1m): 100dB
- Product Dimensions: 6" x 4" x 8" -inches

#### PHSP5

### **Indoor/Outdoor PA Horn Speaker**

8" Portable PA Speaker w/ 8 Ohms Impedance & 65W Peak Power

#### Features:

- Mounting Bracket & Hard