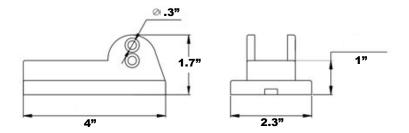

low level will be reproduced. Connection should be made in the same way as in the case of battery, same polarity with parallel connection and different polarity with series connection.
- 2. When long wiring is called for, the low impedance connection invites large power loss, resulting in inefficient operation of speakers, In case wiring
  - becomes longer than 50 meters, equip matching transformer and use with proper high impedance.
- 3. For low impedance connection, the total impedance of speakers should be equal to output impedance of amplifier
- 4. Do not operate the unit for an extended period of time with the sound distorting. This is an indication of a malfunction, which in turncan cause heat to generate and result in a fier.

### **Bracket**













# Speaker



# Bracket





## **Dimensions**





### PHSP4

### **Indoor/Outdoor PA Horn Speaker**

6" Portable PA Speaker w/ 8 Ohms Impedance & 50W Peak Power

#### **Features:**

- Mounting Bracket & Hardware Included
- Clear and Loud Sound
- Heavy-Duty PA Horn Speaker
- Adjustable Bracket
- Can be Bent for Easy Maneuverability
- Equipped with 90 Degrees Swiveling Bracket
- For Indoor/Outdoor Use

### What's in the Box:

• PA Horn Speaker

### **Technical Specs:**

- Construction Material: Engineered ABS
- Power/Load Rating: 50 Watts
- Nominal Impedance: 8 Ohms
- Frequency Range: 500 Hz 5 KHz
- SPL(@ 1W/1m): 100dB
- Product Dimensions: 6" x 4" x 8" -inches

#### PHSP5

### **Indoor/Outdoor PA Horn Speaker**

8" Portable PA Speaker w/ 8 Ohms Impedance & 65W Peak Power

#### Features:

- Mounting Bracket & Hardwa