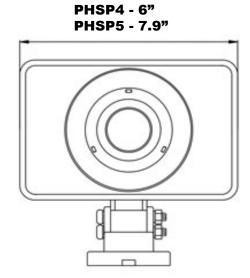

## **Dimensions**

### PHSP4

### **Technical Specs:**

- Construction Material: Engineered ABS
- Power/Load Rating: 50 Watts
- Nominal Impedance: 8 Ohms
- Frequency Range: 500 Hz 5 KHz
- SPL(@ 1W/1m): 100dB
- Product Dimensions: 6" x 4" x 8" -inches

### **Technical Specs:**

- Construction Material: Engineered ABS
- Power/Load Rating: 65Watts
- Nominal Impedance: 8 Ohms
- Frequency Range: 500 Hz 5 kHz
- SPL (1W/1m): 101dB
- Product Dimensions: 8" x 4.5" x 9" -inches