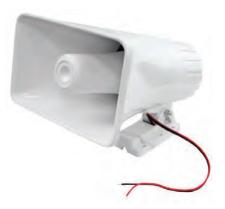

### **Indoor/Outdoor PA Horn Speaker**

6" Portable PA Speaker w/ 8 Ohms Impedance & 50W Peak Power

#### **Features:**

- Mounting Bracket & Hardware Included
- Clear and Loud Sound
- Heavy-Duty PA Horn Speaker
- Adjustable Bracket
- Can be Bent for Easy Maneuverability
- Equipped with 90 Degrees Swiveling Bracket
- For Indoor/Outdoor Use

### What's in the Box:

• PA Horn Speaker

### **Indoor/Outdoor PA Horn Speaker**

8" Portable PA Speaker w/ 8 Ohms Impedance & 65W Peak Power

#### Features:

- Mounting Bracket & Hardware Included
- Clear and Loud Sound
- Heavy-Duty PA Horn Speaker
- Adjustable Bracket
- Can be Bent for Easy Maneuverability
- Equipped with 90 Degrees Swiveling Bracket
- For Indoor/Outdoor Use