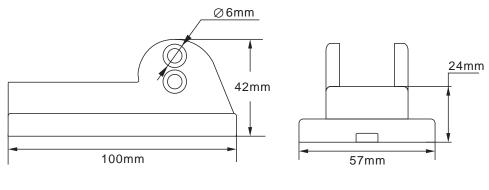

ality and/or sound pressure of low level will be reproduced. Connection should be made in the same way as in the case of battery, same polarity with parallel connection and different polarity with series connection.
- 2. When long wiring is called for, the low impedance connection invites large power loss, resulting in inefficient operation of speakers, In case wiring
  - becomes longer than 50 meters, equip matching transformer and use with proper high impedance.
- 3. For low impedance connection, the total impedance of speakers should be equal to output impedance of amplifier
- 4. Do not operate the unit for an extended period of time with the sound distorting. This is an indication of a malfunction, which in turncan cause heat to generate and result in a fier.

### **Bracket**













# Speaker



# Bracket





## **Dimensions**





### PHSP4

### **Indoor/Outdoor PA Horn Speaker**

6" Portable PA Speaker w/ 8 Ohms Impedance & 50W Peak Power

#### **Features:**

- Mounting Bracket & Hardware Included
- Clear and Loud Sound
- Heavy-Duty PA Horn Speaker
- Adjustable Bracket
- Can be Bent for Easy Maneuverability
- Equipped with 90 Degrees Swiveling Bracket
- For Indoor/Outdoor Use

### What's in the Box:

• PA Horn Speaker

### **Technical Specs:**

- Construction Material: Engineered ABS
- Power/Load Rating: 50 Watts
- Nominal Impedance: 8 Ohms
- Frequency Range: 500 Hz 5 KHz
- SPL(@ 1W/1m): 100dB
- Product Dimensions: 6" x 4" x 8" -inches

#### PHSP5

### **Indoor/Outdoor PA Horn Speaker**

8" Portable PA Speaker w/ 8 Ohms Impedance & 65W Peak Power

#### Features