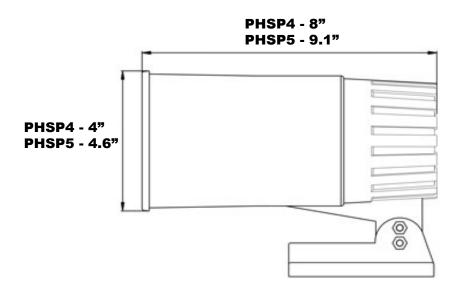

## **Dimensions**

### PHSP4

### **Technical Specs:**

- Construction Material: Engineered ABS
- Power/Load Rating: 50 Watts
- Nominal Impedance: 8 Ohms
- Frequency Range: 500 Hz 5 KHz
- SPL(@ 1W/1m): 100dB
- Product Dimensions: 6" x 4" x 8" -inches

### **Technical Specs:**

- Construction Material: Engineered ABS
- Power/Load Rating: 65Watts
- Nominal Impedance: 8 Ohms
- Frequency Range: 500 Hz 5 kHz
- SPL (1W/1m): 101dB
- Product Dimensions: 8" x 4.5" x 9" -inches