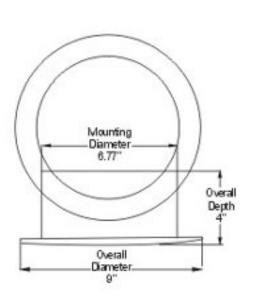

## PDISC6

## PDICS8

| MODEL NO.   | PDI CS6    | PDICS8            |
|-------------|------------|-------------------|
| WOOFER      | 1 X6.5"    | 1 X8"             |
| IMPEDAN CE  | 8 OHM      | 8 OHM             |
| VOICE COIL  | 1"         | 1"                |
| RESPONSE    | 80-1 6K HZ | 60-16K HZ         |
| SPL(DB)     | 88         | 89                |
| TRANSFORMER | WITHOUT    | 100 V, 20 W, 10 W |
| PEAK POWER  | 120 WATTS  | 200 WATTS         |