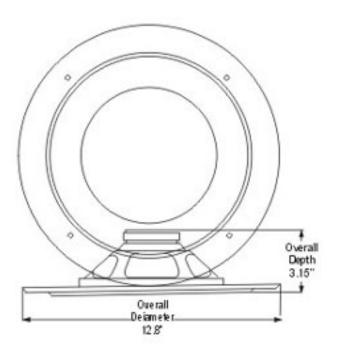

## PDICS8

| MODEL NO.   | PDI CS6    | PDICS8            |
|-------------|------------|-------------------|
| WOOFER      | 1 X6.5"    | 1 X8"             |
| IMPEDAN CE  | 8 OHM      | 8 OHM             |
| VOICE COIL  | 1"         | 1"                |
| RESPONSE    | 80-1 6K HZ | 60-16K HZ         |
| SPL(DB)     | 88         | 89                |
| TRANSFORMER | WITHOUT    | 100 V, 20 W, 10 W |
| PEAK POWER  | 120 WATTS  | 200 WATTS         |