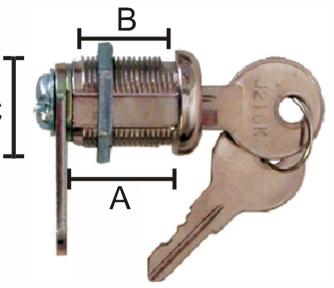

## **Cam Lock Dimensions**

Standard Cam Lock Shown Dimensions Apply To All Locks

All 5/8 Inch Locks "A" Dimension - 5/8 inch "B" Dimension - ½ Inch Usable Thread" "C" Dimension - 3/4 Inch Cutout \* Fits door thickness up to 3/8"

All 7/8 Inch Locks "A" Dimension - 7/8 inch "B" Dimension - 3/4 Inch Usable Thread\* "C" Dimension - 3/4 Inch Cutout \* Fits door thickness up to 5/8"

All 1 1/8 Inch Locks "A" Dimension - 1 1/8 inch "B" Dimension - 1 Inch Usable Thread\* "C" Dimension - 3/4 Inch Cutout \* Fits door thickness up to 7/8"

All 1 3/8 Inch Locks "A" Dimension - 1 3/8 inch "B" Dimension - 1 3/16 Inch Usable Thread\* "C" Dimension - 3/4 Inch Cutout \* Fits door thickness up to 1 1/8"