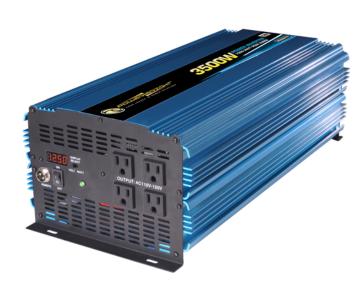

## 12V DC to AC 3500 Watt Power Inverter

This heavy duty inverter plugs directly to a 12 Volt DC battery to power large appliances, air conditioners, heavy duty power tools and many other electronics in your vehicle!

## This unit has the following features:

- 3500 watts continuous power
- 7000 watts peak power
- Provides 29.2 Amps
- Anodized aluminum case provides durability
- LED Display- Input Voltage/Output Wattage
- Built-in Cooling Fan
- Internal, Replaceable 30 Amp spade-type Fuses
- FOUR 3 Prong 120 volt AC outlet
- Overload Indicator
- Power ON/OFF Switch