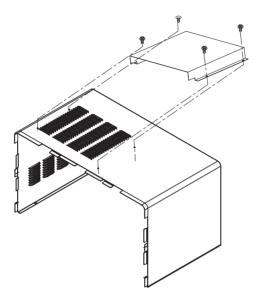

 Put the Microwave Oven carefully into the cabinet, placing the underside of the Microwave Oven into the base plate now created. 4. Keep the Microwave Oven in a horizontal direction. Push the metal piece of the frame into the metal buckle. The frame should now be installed. Air Inlet installation instruction: