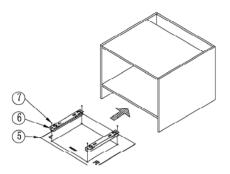

# INSTALLATION STEPS

1. Fix the cabinet as per diagram above. Put the base setting paper (Component 5) on the bottom board of the cabinet cavity. Keep the paper's front edge and cabinet outside edge in one line. Then put the base (Component 6) on the paper and adjust their holes as per the hole position in the drawing. Then, fix the required bolts.