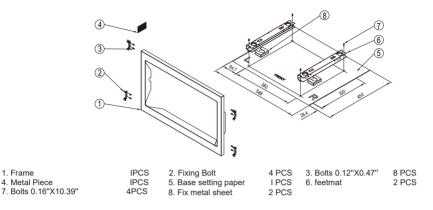

## **MICROWAVE INSTALLATION KIT**

# INSTALLATION STEPS

1. Fix the cabinet as per diagram above. Put the base setting paper (Component 5) on the bottom board of the cabinet cavity. Keep the paper's front edge and cabinet outside edge in one line. Then put the base (Component 6) on the paper and adjust their holes as per the hole position in the drawing. Then, fix the required bolts.

2. Fix Metal sheet end on the left and right of Cabnit, another end on the upper and lower of cabinet. After fixing the metal sheet, then fix the buckle and let it touch another end of metal sheet tighly. Please pay attantion that buckle's bent side shall be installed as to the drawing while fixing the bunkle. Then press the buckle and take away metal sheet, tigten screws.

 Put the Microwave Oven carefully into the cabinet, placing the underside of the Microwave Oven into the base plate now created. 4. Keep the Microwave Oven in a horizontal direction. Push the metal piece of the frame into the metal buckle. The frame should now be installed. Air Inlet installation instruction: