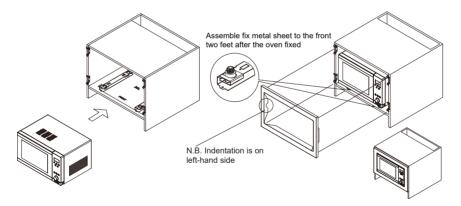

# INSTALLATION STEPS

1. Fix the cabinet as per diagram above. Put the base setting paper (Component 5) on the bottom board of the cabinet cavity. Keep the paper's front edge and cabinet outside edge in one line. Then put the base (Component 6) on the paper and adjust their holes as per the hole position in the drawing. Then, fix the required bolts.

2. Fix Metal sheet end on the left and right of Cabnit, another end on the upper and lower of cabinet. After fixing the metal sheet, then fix the buckle and let it touch another end of metal sheet tighly. Please pay attantion that buckle's bent side shall be installed as to the drawing while fixing the bunkle. Then press the buckle and take away metal sheet, tigten screws.

 Put the Microwave Oven carefully into the cabinet, placing the underside of the Microwave Oven into the base plate now created. 4. Keep the Microwave Oven in a horizontal direction. Push the metal piece of the frame into the metal buckle. The frame should now be installed. Air Inlet installation instruction: