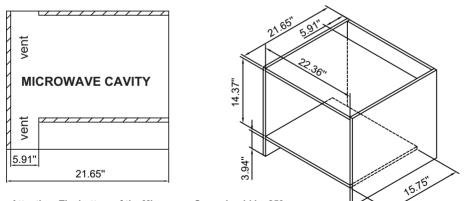

#### **Technical Specifications of the Installation Kit** Са

| Cavity dimensions     |        | Overall Ki | Overall Kit Dimensions |  |
|-----------------------|--------|------------|------------------------|--|
| Internal Width        | 22.36" | Width      | 23.31"                 |  |
| External FRONT HEIGHT | 14.37" | Height     | 14.8"                  |  |
| Depth                 | 21.65" | Depth      | 0.79"                  |  |

#### Cabinet Measurement Requirements (illustrated above):

1. Cabinet's inner dimension in transverse direction is 22.36". This is the minimum distance from the left batten to right batten. Do not alter

2. Cabinet's inner dimension in lengthways direction is 14.37". This is the minimum distance from the left batten to right batten. Do not alter.

3. Cabinet's depth should be no less than 21.65".

4. Outside dimension of cabinet should be no less than 23.46" as the frame length is 23.31".

5. Cabinet's board less than 0.59" or 0.78" thick.