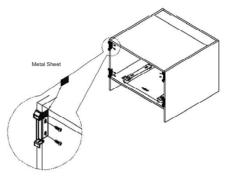

2. Fix Metal sheet end on the left and right of Cabnit, another end on the upper and lower of cabinet. After fixing the metal sheet, then fix the buckle and let it touch another end of metal sheet tighly. Please pay attantion that buckle's bent side shall be installed as to the drawing while fixing the bunkle. Then press the buckle and take away metal sheet, tigten screws.