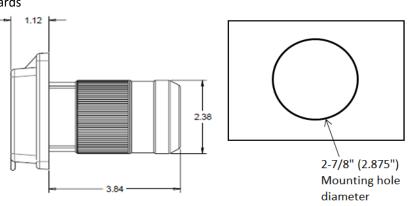

## Listings

UL listed, File E57672 CSA certified, File 81290\_0\_000 Complies with ABYC and Coast Guard Standards

Dimensions shown in inches