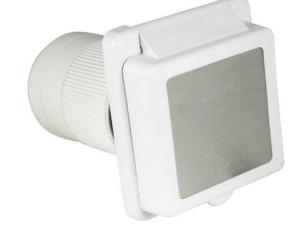

# product specifications for:

# 50A Inlets

**Item #:** 6353ELRV

# Description

50 Amp 125V/250V White Inlet with Stainless steel Trim

## **Electrical Specifications**

50 amperes, 125/250 volts, 4-wire locking

NEMA: SS2-50P

# **Material Specifications**

Cap & Bezel Material: Polyester Plug body Material: Nylon

Contact Material: Nickel plated brass

Rear enclosure: Polyester with a UL flammability of 94V-0

## **Terminals**

Brass, Clamp-type. Accommodates up to 6 AWG wire.

# **Enclosure**

Provided. Includes strain relief.

## **Mounting screws**

Not provided. No. 8 pan head recommended

## Listings

UL listed, File E57672 CSA certified, File 81290\_0\_000 Complies with ABYC and Coast Guard Standards



Dimensions shown in inches