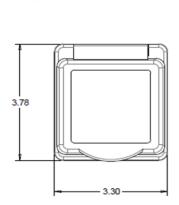

## Listings

UL listed, File E57672 CSA certified, File 81290\_0\_000 Complies with ABYC and Coast Guard Standards

Dimensions shown in inches