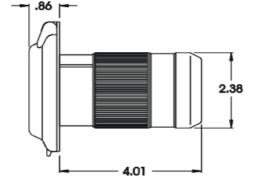

# Item #: 6344EL-BRV.G

#### Description

50 Amp 125V/250V Gray Inlet with Stainless steel Trim

## Enclosure

Provided. Includes strain relief.

Mounting screws Not provided. No. 8 pan head recommended