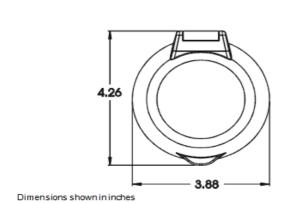

# Item #: 6344EL-BRV.G

#### Description

50 Amp 125V/250V Gray Inlet with Stainless steel Trim

#### Listings

UL listed, File E57672 CSA certified, File 81290\_0\_000 Complies with ABYC and Coast Guard Standards

2-7/8" (2.875") Mounting hole diameter