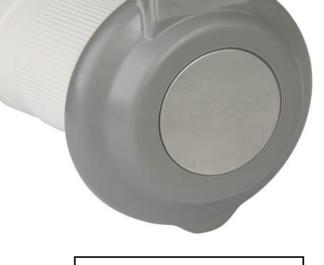

# Item #: 6344EL-BRV.G

#### Description

50 Amp 125V/250V Gray Inlet with Stainless steel Trim