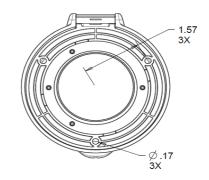

## Enclosure

Provided. Includes strain relief.

Mounting screws Not provided. No. 8 pan head recommended

#### Listings

UL listed, File E57672 CSA certified, File 81290\_0\_000 Complies with ABYC and Coast Guard Standards

2-7/8" (2.875") Mounting hole diameter