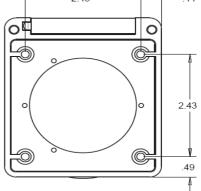

## Listings

UL listed, File E57672 CSA certified, File 81290 0 000 Complies with ABYC and Coast Guard Standards

Dimensions shown in inches

diameter