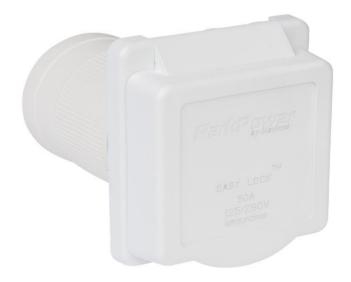

# **Description**

50 Amp 125V/250V White Inlet

#### **Enclosure**

Provided. Includes strain relief.