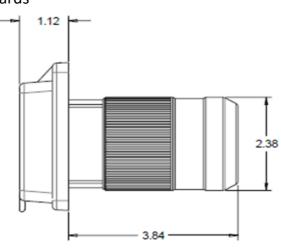

## Listings

UL listed, File E57672 CSA certified, File 81290 0 000 Complies with ABYC and Coast Guard Standards

Dimensions shown in inches

diameter