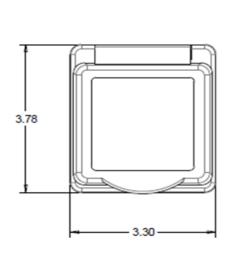

## Listings

UL listed, File E57672 CSA certified, File 81290 0 000 Complies with ABYC and Coast Guard Standards

Dimensions shown in inches

diameter