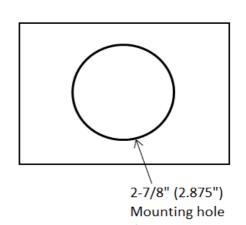

# **Mounting screws**

Not provided. No. 8 pan head recommended

## Listings

UL listed, File E57672 CSA certified, File 81290 0 000 Complies with ABYC and Coast Guard Standards

Dimensions shown in inches

diameter