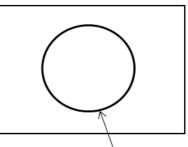

## Listings

UL listed, File E57672 CSA certified, File 81290\_0\_000 Complies with ABYC and Coast Guard Standards

Dimensions shown in inches

2-7/8" (2.875") Mounting hole diameter