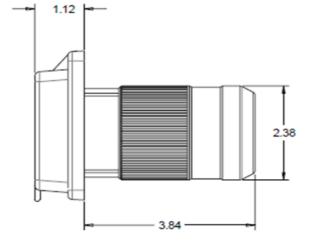

## Listings

UL listed, File E57672 CSA certified, File 81290\_0\_000 Complies with ABYC and Coast Guard Standards

Dimensions shown in inches

2-7/8" (2.875") Mounting hole diameter