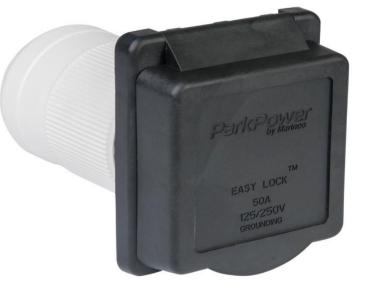

## **Item #:** 50ARVIB

**Description** 50 Amp 125V/250V Black Inlet

**Electrical Specifications** 50 amperes, 125/250 volts, 4-wire locking NEMA: SS2-50P