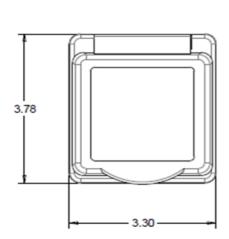

## Listings

UL listed, File E57672 CSA certified, File 81290\_0\_000 Complies with ABYC and Coast Guard Standards

Dimensions shown in inches

2-7/8" (2.875") Mounting hole diameter