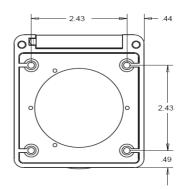

## Listings

UL listed, File E57672 CSA certified, File 81290\_0\_000 Complies with ABYC and Coast Guard Standards

Dimensions shown in inches

2-7/8" (2.875") Mounting hole diameter