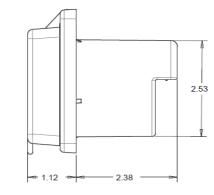

## Item #: 30ARVIB

**Description** 30 Amp 125V White Inlet

**Electrical Specifications** 30 amperes, 125 volts NEMA: L5-30P