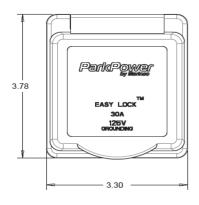

## Item #: 30ARVIB

**Description** 30 Amp 125V White Inlet

**Electrical Specifications** 30 amperes, 125 volts NEMA: L5-30P