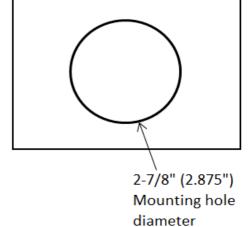

product specifications for:

# **30A Inlets**

## Item #: 30ARVIB

**Description** 30 Amp 125V White Inlet

**Electrical Specifications** 30 amperes, 125 volts NEMA: L5-30P

#### **Material Specifications**

Cap & Bezel Material: Polyester Plug body Material: Nylon Contact Material: Brass Rear enclosure: Polyester with a UL flammability of 94V-0

#### Terminals

Brass, Clamp-type. Accommodates 10 AWG and 8 AWG wire.

### Enclosure

Provided. Includes strain relief.

#### **Mounting screws**

Not provided. No. 8 pan head recommended

#### Listings

UL listed, File E57672 CSA certified, File 81290\_0\_000 Complies with ABYC and Coast Guard Standards