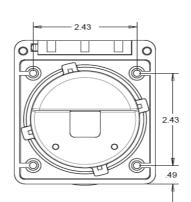

product specifications for:

# **30A Inlets**

## Item #: 30ARVIB

**Description** 30 Amp 125V White Inlet

**Electrical Specifications** 30 amperes, 125 volts NEMA: L5-30P

#### **Material Specifications**

Cap & Bezel Material: Polyester Plug body Material: Nylon Contact Material: Brass Rear enclosure: Polyester with a UL flammability of 94V-0

#### Terminals

Brass, Clamp-type. Accommodates 10 AWG and 8 AWG wire.

### Enclosure

Provided. Includes strain relief.

#### **Mounting screws**

Not provided. No. 8 pan head recommended

#### Listings

UL listed, File E57672 CSA certified, File 81290\_0\_000 Complies with ABYC and Coast Guard Standards