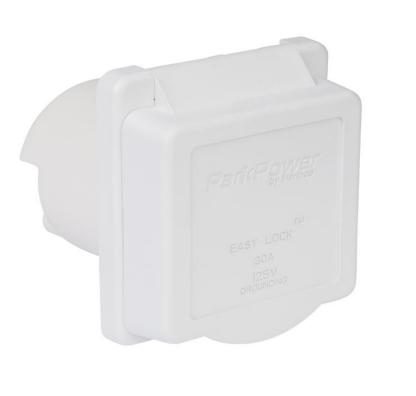

## Item #: 30ARVIB

**Description** 30 Amp 125V White Inlet

**Electrical Specifications** 30 amperes, 125 volts NEMA: L5-30P