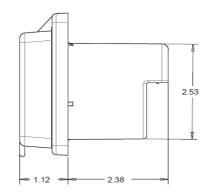

#### Listings

UL listed, File E57672 CSA certified, File 81290\_0\_000 Complies with ABYC and Coast Guard Standards

2-7/8" (2.875") Mounting hole diameter

Dimensions shown in inches