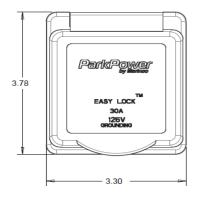

## Item #: 30ARVIB

**Description** 30 Amp 125V Black Inlet

#### **Electrical Specifications** 30 amperes, 125 volts NEMA: L5-30P

#### Listings

UL listed, File E57672 CSA certified, File 81290\_0\_000 Complies with ABYC and Coast Guard Standards

2-7/8" (2.875") Mounting hole diameter

Dimensions shown in inches