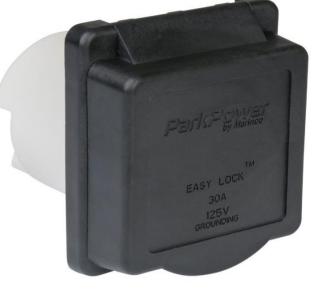

## Item #: 30ARVIB

**Description** 30 Amp 125V Black Inlet

#### **Electrical Specifications** 30 amperes, 125 volts NEMA: L5-30P