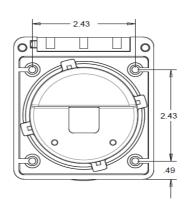

#### **Enclosure** Provided. Includes strain relief.

**Mounting screws** Not provided. No. 8 pan head recommended

#### Listings

UL listed, File E57672 CSA certified, File 81290\_0\_000 Complies with ABYC and Coast Guard Standards

2-7/8" (2.875") Mounting hole diameter

Dimensions shown in inches