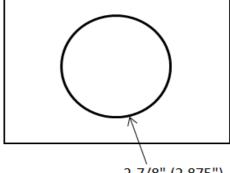

#### Listings

UL listed, File E57672 CSA certified, File 81290\_0\_000 Complies with ABYC and Coast Guard Standards

2-7/8" (2.875") Mounting hole diameter

Dimensions shown in inches