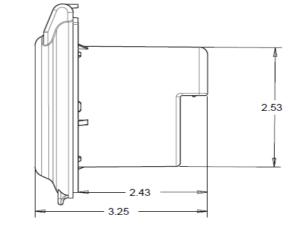

#### Listings

UL listed, File E57672 CSA certified, File 81290\_0\_000 Complies with ABYC and Coast Guard Standards

Dimensions shown in inches

2-7/8" (2.875") Mounting hole diameter