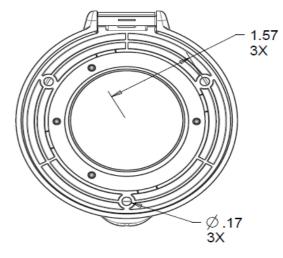

#### Listings

UL listed, File E57672 CSA certified, File 81290\_0\_000 Complies with ABYC and Coast Guard Standards

Dimensions shown in inches

2-7/8" (2.875") Mounting hole diameter