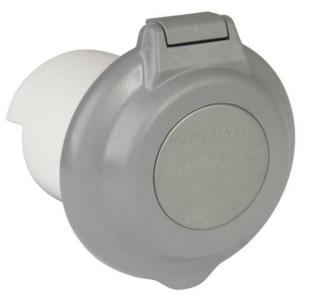

# Item #: 304EL-BRV.G

**Description** 30 Amp 125V Gray Inlet with Stainless steel Trim