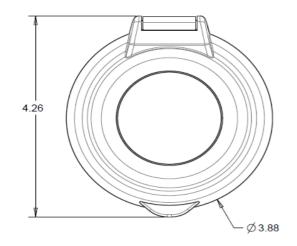

#### Listings

UL listed, File E57672 CSA certified, File 81290\_0\_000 Complies with ABYC and Coast Guard Standards

Dimensions shown in inches

2-7/8" (2.875") Mounting hole diameter