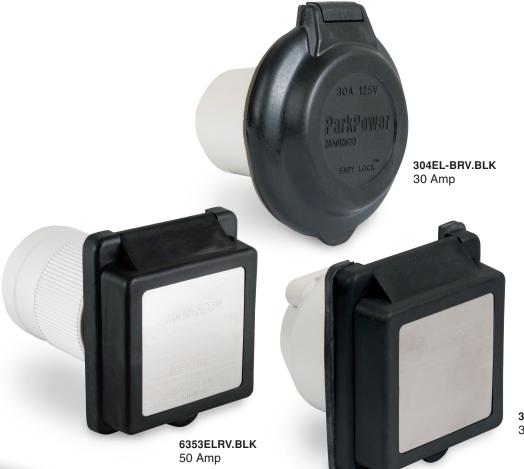

## Black Inlets

ParkPower black inlets were initially introduced to meet the demands of our RV OEM customer base. Used as original equipment by leading Type A, B and C motorhome, fifth wheel and traditional travel trailer manufacturers, our black inlets offer a neutral color option to complement exterior color schemes. In addition, our black inlets offer enhanced UV resistance.

With increased OEM usage came the demand to offer these products to the consumer to replace damaged inlets or to retrofit from white to black. As a result, we have introduced a retail packaged ParkPower black inlet program for the aftermarket. The inlets are available in our Standard model for both 50A and 30A applications and 30A in the Contour model. ParkPower inlets are a universal fit and will easily retrofit any competitive inlet on the market today.