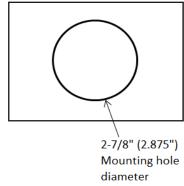

# product specifications for:

# 30A Inlets

## **Item #:** 301ELRV

### Description

Inlet, non-metallic locking

### **Electrical Specifications**

30 amperes, 125 volts

## **Material Specifications**

Cap & Bezel Material: Polyester Plug body Material: Nylon Contact Material: Brass

Rear enclosure: Polyester with a UL flammability of 94V-0

#### **Terminals**

Brass, Clamp-type. Accommodates 10 AWG and 8 AWG wire.

#### **Enclosure**

Provided. Has strain relief.

## **Mounting screws**

Not provided. No. 8 pan head recommended

#### Listings

UL listed, File E57672 CSA certified, File 81290\_0\_000 Complies with ABYC and Coast Guard Standards