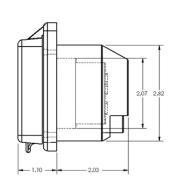

#### **Terminals**

Brass, Clamp-type. Accommodates 10 AWG and 8 AWG wire.

#### **Enclosure**

Provided. Has strain relief.