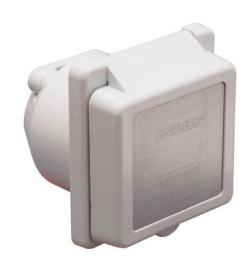

## **Item #:** 301ELRV

### Description

Inlet, non-metallic locking

### **Electrical Specifications**

30 amperes, 125 volts

## **Material Specifications**

Cap & Bezel Material: Polyester Plug body Material: Nylon Contact Material: Brass

Rear enclosure: Polyester with a UL flammability of 94V-0