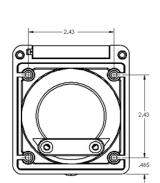

# product specifications for:

# 30A Inlets

## **Item #:** 301ELRV

### Description

Inlet, non-metallic locking

### **Electrical Specifications**

30 amperes, 125 volts

## **Material Specifications**

Cap & Bezel Material: Polyester Plug body Material: Nylon Contact Material: Brass

Rear enclosure: Polyester with a UL flammability of 94V-0

#### **Terminals**

Brass, Clamp-type. Accommodates 10 AWG and 8 AWG wire.

#### **Enclosure**

Provided. Has strain relief.

## **Mounting screws**

Not provided. No. 8 pan head recommended

#### Listings

UL listed, File E57672 CSA certified, File 81290\_0\_000 Complies with ABYC and Coast Guard Standards