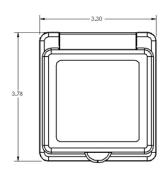

### Description

Inlet, non-metallic locking

#### **Enclosure**

Provided. Has strain relief.