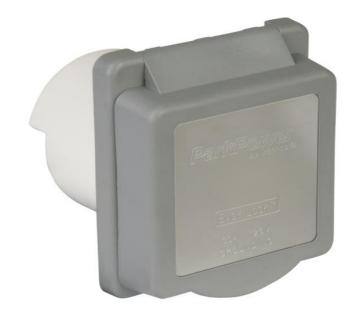

# 30A Inlets

**Item #:** 301ELRV.G

### **Description**

30 Amp 125V Gray Inlet with Stainless steel Trim

## **Electrical Specifications**

30 amperes, 125 volts NEMA: L5-30P

# **Material Specifications**

Cap & Bezel Material: Polyester Plug body Material: Nylon Contact Material: Brass

Rear enclosure: Polyester with a UL flammability of 94V-0

Brass, Clamp-type. Accommodates 10 AWG and 8 AWG wire.