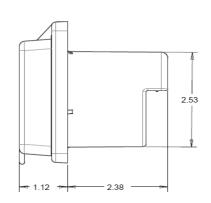

#### Listings

UL listed, File E57672 CSA certified, File 81290\_0\_000 Complies with ABYC and Coast Guard Standards

Dimensions shown in inches

ParkPo