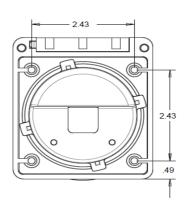

#### Listings

UL listed, File E57672 CSA certified, File 81290\_0\_000 Complies with ABYC and Coast Guard Standards

Dimensions shown in inches

ParkPo