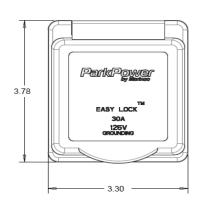

# 30A Inlets

**Item #:** 301ELRV.G

### **Description**

30 Amp 125V Gray Inlet with Stainless steel Trim

## **Electrical Specifications**

30 amperes, 125 volts NEMA: L5-30P