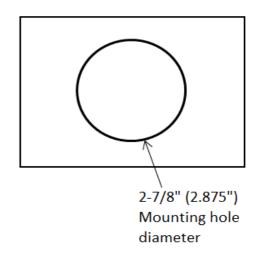

# product specifications for:

# 30A Inlets

**Item #:** 301ELRV.G

### **Description**

30 Amp 125V Gray Inlet with Stainless steel Trim

## **Electrical Specifications**

30 amperes, 125 volts NEMA: L5-30P

# **Material Specifications**

Cap & Bezel Material: Polyester Plug body Material: Nylon Contact Material: Brass

Rear enclosure: Polyester with a UL flammability of 94V-0



Brass, Clamp-type. Accommodates 10 AWG and 8 AWG wire.

#### **Enclosure**

Provided. Includes strain relief.

#### **Mounting screws**

Not provided. No. 8 pan head recommended

#### Listings

UL listed, File E57672 CSA certified, File 81290\_0\_000 Complies with ABYC and Coast Guard Standards









Dimensions shown in inches



ParkPo