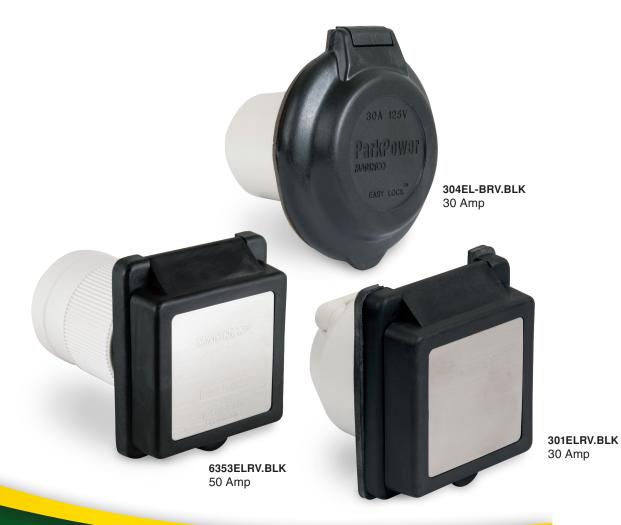

## Black Inlets

ParkPower black inlets were initially introduced to meet the demands of our RV OEM customer base. Used as original equipment by leading Type A, B and C motorhome, fifth wheel and traditional travel trailer manufacturers, our black inlets offer a neutral color option to complement exterior color schemes. In addition, our black inlets offer enhanced UV resistance.

With increased OEM usage came the demand to offer these products to the consumer to replace damaged inlets or to retrofit from white to black. As a result, we have introduced a retail packaged ParkPower black inlet program for the aftermarket. The inlets are available in our Standard model for both 50A and 30A applications and 30A in the Contour model. ParkPower inlets are a universal fit and will easily retrofit any competitive inlet on the market today.

Compatible with all color schemes

**UV** Resistant

Choose between standard or contour designs