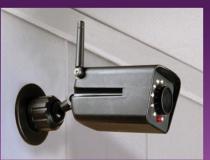

## Intimidation through imitation!

The Solar Dummy Camera's high-tech design replicates fully functioning cameras in every visible way. The unit is outfitted with a fully adjustable angle and authentic antenna giving it an amazingly realistic appearance.

A blinking LED operates for up to 8 days on a full charge, so there is no interruption even in cloudy weather. Simulated

infrared LEDs indicate authentic night vision capability. Smaller than other simulated cameras, the unit will not detract from the look of your home, store, or business. With the P8320 Solar Night Vision Dummy Camera, your property will not be viewed as an easy target.

- Blinking LED every 5 seconds
- Simulated night vision LEDs
- Charges in partial sunlight
- Authentic styling
- Low maintenance
- Weatherproof housing
- Pan and tilt adjustment

| Specifications:          |                          |
|--------------------------|--------------------------|
| Model:                   | P8320                    |
| Housing:                 | Weatherproof plastic     |
| Dimensions (unit):       | 2 1/8" x 2 3/4" x 4"     |
| Dimensions (with mount): | 2 1/8" x 2 3/4" x 6 1/4" |
| Weight:                  | 6 oz.                    |