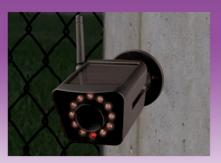

## Intimidation through imitation!

The Solar Dummy Camera's high-tech design replicates fully functioning cameras in every visible way. The unit is outfitted with a fully adjustable angle and authentic antenna giving it an amazingly realistic appearance.

A blinking LED operates for up to 8 days on a full charge, so there is no interruption even in cloudy weather. Simulated

infrared LEDs indicate authentic night vision capability. Smaller than other simulated cameras, the unit will not detract from the look of your home, store, or business. With the P8320 Solar Night Vision Dummy Camera, your property will not be viewed as an easy target.

- Blinking LED every 5 seconds
- Simulated night vision LEDs
- Charges in partial sunlight
- Authentic styling
- Low maintenance
- Weatherproof housing
- Pan and tilt adjustment

| Specifications:          |                          |
|--------------------------|--------------------------|
| Model:                   | P8320                    |
| Housing:                 | Weatherproof plastic     |
| Dimensions (unit):       | 2 1/8" x 2 3/4" x 4"     |
| Dimensions (with mount): | 2 1/8" x 2 3/4" x 6 1/4" |
| Weight:                  | 6 oz.                    |