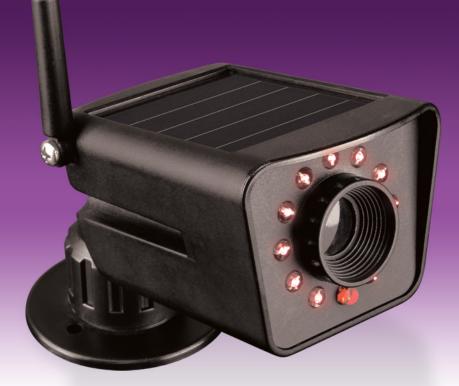

## Intimidation through imitation!

The Solar Dummy Camera's high-tech design replicates fully functioning cameras in every visible way. The unit is outfitted with a fully adjustable angle and authentic antenna giving it an amazingly realistic appearance.

A blinking LED operates for up to 8 days on a full charge, so there is no interruption even in cloudy weather. Simulated

infrared LEDs indicate authentic night vision capability. Smaller than other simulated cameras, the unit will not detract from the look of your home, store, or business. With the P8320 Solar Night Vision Dummy Camera, your property will not be viewed as an easy target.

- Blinking LED every 5 seconds
- Simulated night vision LEDs
- Charges in partial sunlight
- Authentic styling
- Low maintenance
- Weatherproof housing
- Pan and tilt adjustment

| Specifications:          |                          |
|--------------------------|--------------------------|
| Model:                   | P8320                    |
| Housing:                 | Weatherproof plastic     |
| Dimensions (unit):       | 2 1/8" x 2 3/4" x 4"     |
| Dimensions (with mount): | 2 1/8" x 2 3/4" x 6 1/4" |
| Weight:                  | 6 oz.                    |