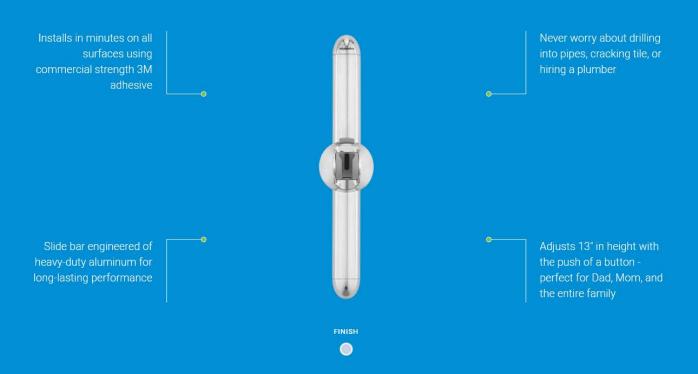

#### **FEATURES:**

- + Installs in minutes on all surfaces using commercial strength **3M** adhesive.
- + Never worry about drilling into pipes, cracking tile, or having to hire a plumber.
- + Slide bar engineered of heavyduty aluminum for long lasting performance.
- + Adjusts 13" in height with the push of a button perfect for Dad, Mom, and the entire family.
- + Adjust angle/height of handheld shower for optimum pleasure.
- + Elegant Design enhances the look and feel of your RV.