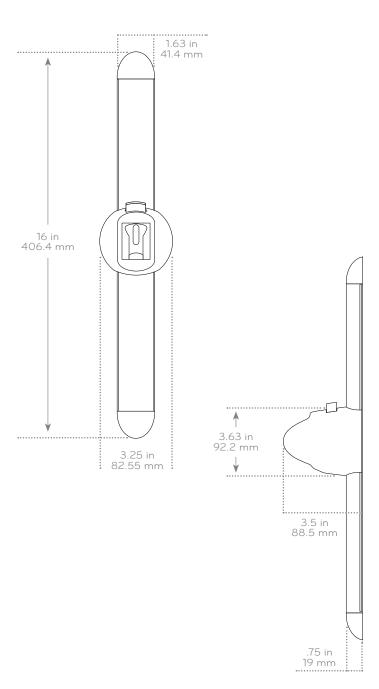

### **PRODUCT SPECIFICATIONS:**

**Dimensions:** 3.25" x 16" x 3.5"

Weight: 1 lb.

Available Finishes: Chrome