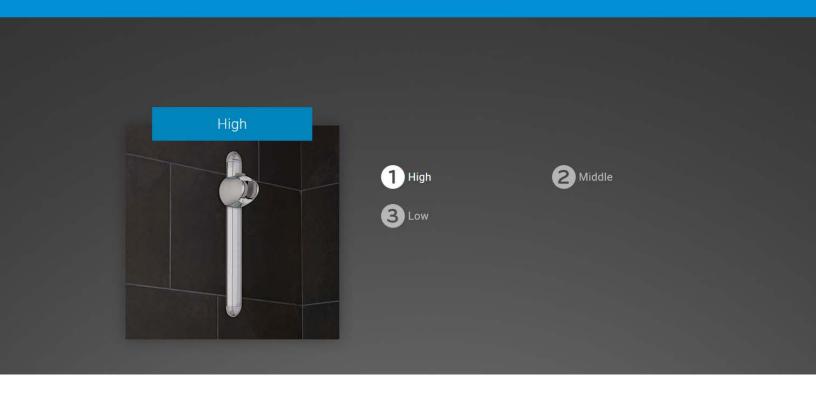

#### **FEATURES:**

- + Installs in minutes on all surfaces using commercial strength **3M** adhesive.
- + Never worry about drilling into pipes, cracking tile, or having to hire a plumber.
- + Slide bar engineered of heavyduty aluminum for long lasting performance.
- + Adjusts 13" in height with the push of a button perfect for Dad, Mom, and the entire family.
- + Adjust angle/height of handheld shower for optimum pleasure.
- + Elegant Design enhances the look and feel of your RV.