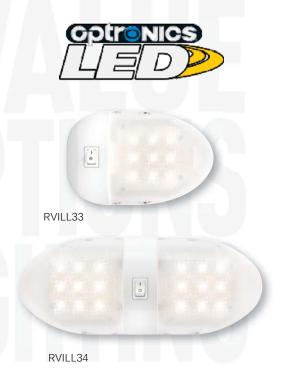

## **RVILL33/34 SERIES**

## **LED Interior RV Lights**

- Neutral white LEDs produce bright white light ideal for interiors and work spaces (~3150K)
- Surface mount interior lights with switch (CSA)
- Single or double lights with snap-on lens
- LED technology uses 90% less energy
- · Hard wired with separate ground wire
- · Lifetime LED warranty

**RVILL33** 9-LED single light RVILL34 18-LED double light

**CERTIFICATION: CSA** 

MATERIALS: Polycarbonate lens and plastic housing

VOLT/AMP: RVILL33 12.8VDC - 0.3A

RVILL34 12.8VDC - 0.6A

**WT/DIMS:** RVILL33 0.794 lbs / 6.377" x 4.173" x 1.787"