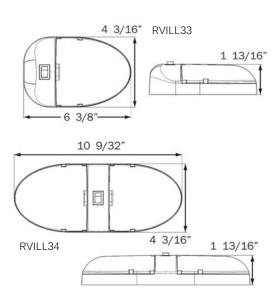

**RVILL33** 9-LED single light RVILL34 18-LED double light

**CERTIFICATION: CSA** 

MATERIALS: Polycarbonate lens and plastic housing

VOLT/AMP: RVILL33 12.8VDC - 0.3A

RVILL34 12.8VDC - 0.6A

**WT/DIMS:** RVILL33 0.794 lbs / 6.377" x 4.173" x 1.787"

RVILL34 1.587 lbs / 10.283" x 4.173" x 1.787"

**WARRANTY** Lifetime LED Warranty

Raw lumen output: 460 lm Effective lumen output: 407 lm

Raw lumen output: 920 lm Effective lumen output: 815 lm