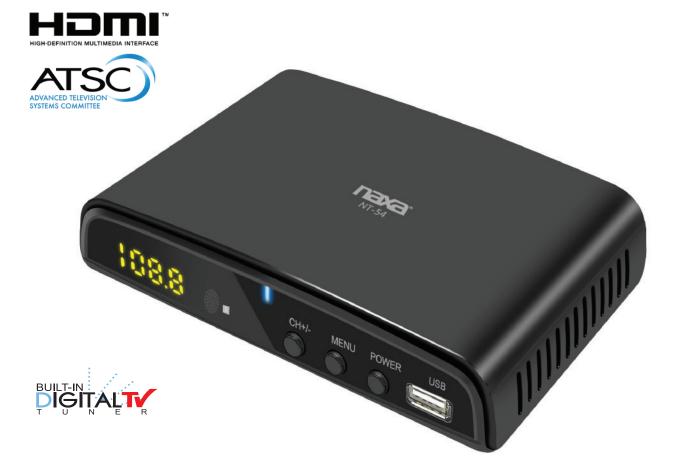

#### **FEATURES:**

- Receive over-the-air TV broadcasts when connected to an antenna source
- Digital ATSC tuner
- Watch TV when and how you like with time-shift recording (requires USB drive, not included)
- Analog pass-through connection supports legacy TV broadcasts
- Enjoy digital media from USB memory drives
- HD and standard definition video output
- RF antenna connections
- Accessories included: AC power adapter,
   Remote Control, Battery, A/V cable, User manual
- Product Dimensions: 5.13" x 4.00" x 1.26"
- \* For more detailed information about this product including set up information, please download the Setup sheet for this item from the Naxa site.
- \* Features, specifications, measurements and weights may be subject to change without prior notice.

## **Features**

- Receive over-the-air TV broadcasts when connected to an antenna source
- Digital ATSC tuner
- Watch TV when and how you like with time-shift recording (requires USB drive, not included)
- Analog pass-through connection supports legacy TV broadcasts
- Enjoy digital media from USB memory drives
- HD and standard definition video output
- RF antenna connections
- Accessories included: AC power adapter, Remote control, Battery, A/V cable, User manual

# **Specifications**

• TV Tuner: ATSC, NTSC

• Removable Memory Support: USB 2.0 (NTFS, FAT32, FAT16)

• Playable Media Formats: Music: MP3, AAC, Video: MPEG-2, MPEG-4, H.264,

MJPEG, Photo: JPEG, BMP, PNG

• Video Format Support: MPEG-2, MPEG-4, H.264, MJPEG

• Image Format Support: JPEG, BMP, PNG

• Input Sources: Coaxial RF antenna

• Output: HD video (up to 1080p), Composite video + audio, Coaxial RF pass

through

• Multi-Language: English, Spanish

• Power Source: AC 100-240V (DC 5V, 1.5A)