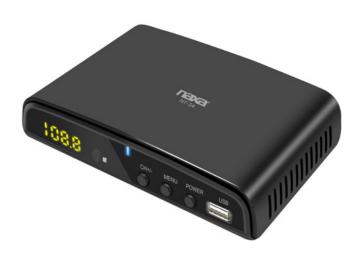

#### **FEATURES:**

- Receive over-the-air TV broadcasts when connected to an antenna source
- Digital ATSC tuner
- Watch TV when and how you like with time-shift recording (requires USB drive, not included)
- Analog pass-through connection supports legacy TV broadcasts
- Enjoy digital media from USB memory drives
- HD and standard definition video output
- RF antenna connections
- Accessories included: AC power adapter,
   Remote Control, Battery, A/V cable, User manual
- Product Dimensions: 5.13" x 4.00" x 1.26"
- \* For more detailed information about this product including set up information, please download the Setup sheet for this item from the Naxa site.
- \* Features, specifications, measurements and weights may be subject to change without prior notice.

## **Features**

- Receive over-the-air TV broadcasts when connected to an antenna source
- Digital ATSC tuner
- Watch TV when and how you like with time-shift recording (requires USB drive, not included)
- Analog pass-through connection supports legacy TV broadcasts
- Enjoy digital media from USB memory drives
- HD and standard definition video output
- RF antenna connections
- Accessories included: AC power adapter, Remote control, Battery, A/V cable, User manual