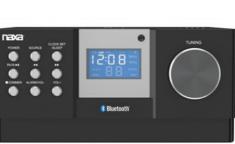

- Wireless Bluetooth® functionality lets you stream all your favorite music from external media devices with ease
- Tune in to all of your favorite local radio stations with the digital tuning AM/FM stereo radio function
- User-friendly, top loading CD player offers a programmable memory of up to 20 tracks for optimal convenience
- LCD display screen offers a clear, legible user interface for CD/Radio/Clock functions
- Listen to your music privately in high-quality audio without distractions thanks to the headphone jack
- · Manually connect your external media devices with a seamless connection via the auxiliary jack
- Start your day off on the right foot with the easily programmable single alarm function, offering CD, Radio or Buzzer settings
- · Accessories included: Full-function remote control, AC power cord, User Manual
- Product Dimensions: 6.70" x 7.10" x 3.30"
- Product Weight: 2.28 lbs.
- Giftbox Dimensions: 17.75" x 6.90" x 9.10"
- Giftbox Weight: 5.26 lbs.
- Master Carton Dimensions: 18.40" x 9.80" x 12.10"
- Master Carton Weight: 11.48 lbs.

## **Features**

- Wireless Bluetooth® functionality lets you stream all your favorite music from external media devices with ease
- Tune in to all of your favorite local radio stations with the digital tuning AM/FM stereo radio function
- User-friendly, top loading CD player offers a programmable memory of up to 20 tracks for optimal convenience
- LCD display screen offers a clear, legible user interface for CD/Radio/Clock functions
- Listen to your music privately in high-quality audio without distractions thanks to the headphone jack
- Manually connect your external media devices with a seamless connection via the auxiliary jack
- Start your day off on the right foot with the easily programmable single alarm function, offering CD, Radio or Buzzer settings
- Accessories included: AC Power Cord, Full-function Remote control, User manual

## **Specifications**

• Speaker Output: Total Output: 4W, 2 x 2W full-range Speakers

• Removable Memory Support: CD, CD-R/RW

• Media Formats: CD-Audio • Wireless Source: Bluetooth®

• Radio Tuner: AM/FM with Digital Preset Tuning; 20 Preset Stations