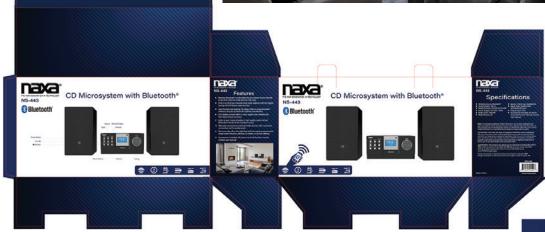

- Wireless Bluetooth® functionality lets you stream all your favorite music from external media devices with ease
- Tune in to all of your favorite local radio stations with the digital tuning AM/FM stereo radio function
- User-friendly, top loading CD player offers a programmable memory of up to 20 tracks for optimal convenience
- LCD display screen offers a clear, legible user interface for CD/Radio/Clock functions
- Listen to your music privately in high-quality audio without distractions thanks to the headphone jack
- · Manually connect your external media devices with a seamless connection via the auxiliary jack
- Start your day off on the right foot with the easily programmable single alarm function, offering CD, Radio or Buzzer settings
- · Accessories included: Full-function remote control, AC power cord, User Manual
- Product Dimensions: 6.70" x 7.10" x 3.30"
- Product Weight: 2.28 lbs.
- Giftbox Dimensions: 17.75" x 6.90" x 9.10"
- Giftbox Weight: 5.26 lbs.
- Master Carton Dimensions: 18.40" x 9.80" x 12.10"
- Master Carton Weight: 11.48 lbs.

## **Features**

- Wireless Bluetooth® functionality lets you stream all your favorite music from external media devices with ease
- Tune in to all of your favorite local radio stations with the digital tuning AM/FM stereo radio function
- User-friendly, top loading CD player offers a programmable memory of up to 20 tracks for optimal convenience
- LCD display screen offers a clear, legible user interface for CD/Radio/Clock functions
- Listen to your music privately in high-quality audio without distractions thanks to the headphone jack
- Manually connect your external media devices with a seamless connection via the auxiliary jack
- Start your day off on the right foot with the easily programmable single alarm function, offering CD, Radio or Buzzer settings
- Accessories included: AC Power Cord, Full-function Remote control, User manual

## **Specifications**

• Speaker Output: Total Output: 4W, 2 x 2W full-range Speakers

• Removable Memory Support: CD, CD-R/RW

• Media Formats: CD-Audio • Wireless Source: Bluetooth®

• Radio Tuner: AM/FM with Digital Preset Tuning; 20 Preset Stations

• Input: 3.5 mm AUX Audio • Installation Options: Tabletop • Power Source: AC 120V • UL/ETL Certification : Yes