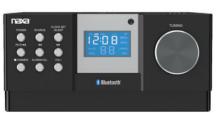

- Wireless Bluetooth® functionality lets you stream all your favorite music from external media devices with ease
- Tune in to all of your favorite local radio stations with the digital tuning AM/FM stereo radio function
- User-friendly, top loading CD player offers a programmable memory of up to 20 tracks for optimal convenience
- LCD display screen offers a clear, legible user interface for CD/Radio/Clock functions
- Listen to your music privately in high-quality audio without distractions thanks to the headphone jack
- · Manually connect your external media devices with a seamless connection via the auxiliary jack
- Start your day off on the right foot with the easily programmable single alarm function, offering CD, Radio or Buzzer settings
- · Accessories included: Full-function remote control, AC power cord, User Manual
- Product Dimensions: 6.70" x 7.10" x 3.30"
- Product Weight: 2.28 lbs.
- Giftbox Dimensions: 17.75" x 6.90" x 9.10"
- Giftbox Weight: 5.26 lbs.
- Master Carton Dimensions: 18.40" x 9.80" x 12.10"
- Master Carton Weight: 11.48 lbs.

## **Features**

- Wireless Bluetooth® functionality lets you stream all your favorite music from external media devices with ease
- Tune in to all of your favorite local radio stations with the digital tuning AM/FM stereo radio function
- User-friendly, top loading CD player offers a programmable memory of up to 20 tracks for optimal convenience
- LCD display screen offers a clear, legible user interface for CD/Radio/Clock functions
- Listen to your music privately in high-quality audio without distractions thanks to the headphone jack
- Manually connect your external media devices with a seamless connection via the auxiliary jack
- Start your day off on the right foot with the easily programmable single alarm function, offering CD, Radio or Buzzer settings
- Accessories included: AC Power Cord, Full-function Remote control, User manual

## **Specifications**

• Speaker Output: Total Output: 4W, 2 x 2W full-range Speakers

• Removable Memory Support: CD, CD-R/RW

• Media Formats: CD-Audio • Wireless Source: Bluetooth®

• Radio Tuner: AM/FM with Digital Preset Tuning; 20 Preset Stations

• Input: 3.5 mm AUX Audio • Installation Options: Tabletop • Power Source: AC 120V • UL/ETL Certification : Yes