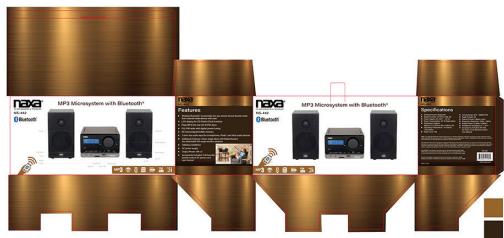

## **Features**

- Wireless Bluetooth® functionality lets you stream all your favorite music from external media devices with ease
- LCD display for CD/Radio/Clock function
- Plays MP3/CD and CD-R/RW discs
- PLL/FM radio with digital preset tuning
- 30-track programmable memory
- 3.5mm AUX audio input for smartphones, iPods, and other audio devices
- Additional features: Clock, two detachable full-range wooden speakers
- Tabletop installation
- · AC power supply
- Output power: 2.5Watt x 2 (MAX)
- Accessories included: Full-function Remote control, AC power cord, User manual

## **Specifications**

• Product Name: MP3 Microsystem with Bluetooth®

• Wireless Source: Bluetooth® 5.0

• Speaker Output: Total Output: 5W, 2 x 2.5W full-range Speakers

• Removable Memory Support: CD, CD-R/RW, USB, SD