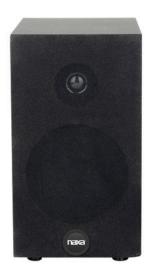

- Wireless Bluetooth® functionality lets you stream all your favorite music from external media devices with ease
- LCD display for CD/Radio/Clock function
- Plays MP3/CD and CD-R/RW discs
- PLL/FM radio with digital preset tuning
- 30-track programmable memory
- 3.5mm AUX audio input for smartphones, iPods, and other audio devices
- Additional features: Clock, two detachable full-range wooden speakers
- Tabletop installation
- AC power supply
- Output power: 2.5W x 2
- Accessories included: Full-function remote control, AC power cord, User Manual
- Product Dimensions: 16.25" x 8.20" x 8.70"
- Product Weight: 6.01 lbs.
- Giftbox Dimensions: 20.70" x 9.75" x 9.90"
- Giftbox Weight: 7.28 lbs.
- Master Carton Dimensions: 21.25" x 20.30" x 10.75"
- Master Carton Weight: 16.32 lbs.

## **Features**

- Wireless Bluetooth® functionality lets you stream all your favorite music from external media devices with ease
- LCD display for CD/Radio/Clock function
- Plays MP3/CD and CD-R/RW discs
- PLL/FM radio with digital preset tuning
- 30-track programmable memory
- 3.5mm AUX audio input for smartphones, iPods, and other audio devices
- Additional features: Clock, two detachable full-range wooden speakers
- Tabletop installation
- · AC power supply
- Output power: 2.5Watt x 2 (MAX)
- Accessories included: Full-function Remote control, AC power cord, User manual