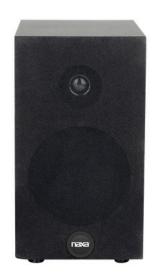

- Wireless Bluetooth® functionality lets you stream all your favorite music from external media devices with ease
- LCD display for CD/Radio/Clock function
- Plays MP3/CD and CD-R/RW discs
- PLL/FM radio with digital preset tuning
- 30-track programmable memory
- 3.5mm AUX audio input for smartphones, iPods, and other audio devices
- Additional features: Clock, two detachable full-range wooden speakers
- Tabletop installation
- AC power supply
- Output power: 2.5W x 2
- Accessories included: Full-function remote control, AC power cord, User Manual
- Product Dimensions: 16.25" x 8.20" x 8.70"
- Product Weight: 6.01 lbs.
- Giftbox Dimensions: 20.70" x 9.75" x 9.90"
- Giftbox Weight: 7.28 lbs.
- Master Carton Dimensions: 21.25" x 20.30" x 10.75"
- Master Carton Weight: 16.32 lbs.

## **Features**

- Wireless Bluetooth® functionality lets you stream all your favorite music from external media devices with ease
- LCD display for CD/Radio/Clock function
- Plays MP3/CD and CD-R/RW discs
- PLL/FM radio with digital preset tuning
- 30-track programmable memory
- 3.5mm AUX audio input for smartphones, iPods, and other audio devices
- Additional features: Clock, two detachable full-range wooden speakers
- Tabletop installation
- · AC power supply
- Output power: 2.5Watt x 2 (MAX)
- Accessories included: Full-function Remote control, AC power cord, User manual