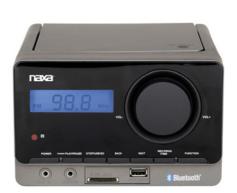

- Wireless Bluetooth® functionality lets you stream all your favorite music from external media devices with ease
- LCD display for CD/Radio/Clock function
- Plays MP3/CD and CD-R/RW discs
- PLL/FM radio with digital preset tuning
- 30-track programmable memory
- 3.5mm AUX audio input for smartphones, iPods, and other audio devices
- Additional features: Clock, two detachable full-range wooden speakers
- Tabletop installation
- AC power supply
- Output power: 2.5W x 2
- Accessories included: Full-function remote control, AC power cord, User Manual
- Product Dimensions: 16.25" x 8.20" x 8.70"
- Product Weight: 6.01 lbs.
- Giftbox Dimensions: 20.70" x 9.75" x 9.90"
- Giftbox Weight: 7.28 lbs.
- Master Carton Dimensions: 21.25" x 20.30" x 10.75"
- Master Carton Weight: 16.32 lbs.

## **Specifications**

• Product Name: MP3 Microsystem with Bluetooth®

• Wireless Source: Bluetooth® 5.0

• Speaker Output: Total Output: 5W, 2 x 2.5W full-range Speakers

• Removable Memory Support: CD, CD-R/RW, USB, SD