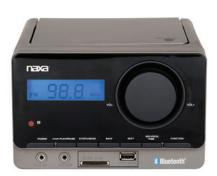

- Wireless Bluetooth® functionality lets you stream all your favorite music from external media devices with ease
- LCD display for CD/Radio/Clock function
- Plays MP3/CD and CD-R/RW discs
- PLL/FM radio with digital preset tuning
- 30-track programmable memory
- 3.5mm AUX audio input for smartphones, iPods, and other audio devices
- Additional features: Clock, two detachable full-range wooden speakers
- Tabletop installation
- AC power supply
- Output power: 2.5W x 2
- Accessories included: Full-function remote control, AC power cord, User Manual
- Product Dimensions: 16.25" x 8.20" x 8.70"
- Product Weight: 6.01 lbs.
- Giftbox Dimensions: 20.70" x 9.75" x 9.90"
- Giftbox Weight: 7.28 lbs.
- Master Carton Dimensions: 21.25" x 20.30" x 10.75"
- Master Carton Weight: 16.32 lbs.

## **Features**

- Wireless Bluetooth® functionality lets you stream all your favorite music from external media devices with ease
- LCD display for CD/Radio/Clock function
- Plays MP3/CD and CD-R/RW discs
- PLL/FM radio with digital preset tuning
- 30-track programmable memory
- 3.5mm AUX audio input for smartphones, iPods, and other audio devices
- Additional features: Clock, two detachable full-range wooden speakers
- Tabletop installation
- · AC power supply
- Output power: 2.5Watt x 2 (MAX)
- Accessories included: Full-function Remote control, AC power cord, User manual

## **Specifications**

• Product Name: MP3 Microsystem with Bluetooth®

• Wireless Source: Bluetooth® 5.0

• Speaker Output: Total Output: 5W, 2 x 2.5W full-range Speakers

• Removable Memory Support: CD, CD-R/RW, USB, SD

• Media Formats: CD, MP3, WMA, CD-RW

• Power Source: AC 110-220V

Power Consumption (Operating): AC 11.5 Watts (Max)
 Dimensions: Approx. 420mm (L) x 210mm (W) x 220mm (H)

• Operating Temperature: +5 Celsius - +35 Celsius

• Radio Tuner: FM

• Tuning Range: 87.5 - 108MHz FM

• Radio Presets: 30

• Optical Pickup: 3-Beam Laser

Frequency response: 160Hz - 20KHz
Output Power: 2.5Watt x 2 (MAX)
Headphone Impedance: 4 - 32 Ohm