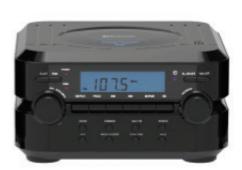

- Wireless Bluetooth functionality lets you stream all your favorite music from external media devices with ease
- LCD display for CD/Radio/Clock function
- Plays CD and CD-R/RW discs
- AM/FM radio with digital preset tuning
- 20-track programmable memory
- 3.5mm AUX audio input for smartphones, iPods, and other audio devices
- Additional features: Clock, single alarm (CD/Radio/Buzzer), two detachable full-range speakers
- Tabletop installation AC power supply
- Output power: 2W x 2
- Accessories included: Remote control
- Power: AC 120V
- Product Dimenions: 7.09" x 6.69" x 3.15"
- Product Weight: 5.52 lbs.
- Giftbox Dimensions: 18.31" x 5.63" x 9.84"
- Giftbox Weight: 5.96 lbs.
- Units per Master Carton: 2
- Master Carton Dimensions: 18.7" x 12.2" x 10.6"
- Master Carton Weight: 12.8 lbs.

## **Features**

- Wireless Bluetooth functionality lets you stream all your favorite music from external media devices with ease
- LCD display for CD/Radio/Clock function
- Plays CD and CD-R/RW discs
- AM/FM radio with digital preset tuning
- 20-track programmable memory
- 3.5mm Aux audio input for smartphones, iPods, and other audio devices
- Additional Features: Clock, single alarm (CD/Radio/Buzzer), two detachable fullrange speakers
- Tabletop installation
- AC power supply
- Output Power: 2W x 2
- Accessories Included: Full-function remote control, 3.5mm auxiliary cable, AC power cord

## **Specifications**

• Speaker output Peak (W): Total Output: 4.4W (2 x 2.2W full-range speakers)

Product Name: Bluetooth CD Microsystem
 Removable Memory Support: CD, CD-R/RW

Media Formats: CD-AudioWireless Source: Bluetooth®

• Radio Tuner: AM/FM with Digital Preset Tuning

Input Sources: 3.5mm Aux Audio
 Installation Options: Tabletop

• Power Source: AC 120V

• Accessories included: Remote Control, 3.5mm Aux Cable, AC Power Cord