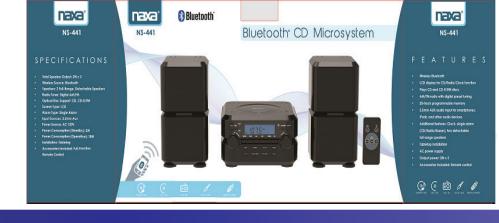

- Wireless Bluetooth functionality lets you stream all your favorite music from external media devices with ease
- LCD display for CD/Radio/Clock function
- Plays CD and CD-R/RW discs
- AM/FM radio with digital preset tuning
- 20-track programmable memory
- 3.5mm AUX audio input for smartphones, iPods, and other audio devices
- Additional features: Clock, single alarm (CD/Radio/Buzzer), two detachable full-range speakers
- Tabletop installation AC power supply
- Output power: 2W x 2
- Accessories included: Remote control
- Power: AC 120V
- Product Dimenions: 7.09" x 6.69" x 3.15"
- Product Weight: 5.52 lbs.
- Giftbox Dimensions: 18.31" x 5.63" x 9.84"
- Giftbox Weight: 5.96 lbs.
- Units per Master Carton: 2
- Master Carton Dimensions: 18.7" x 12.2" x 10.6"
- Master Carton Weight: 12.8 lbs.

## **Features**

- Wireless Bluetooth functionality lets you stream all your favorite music from external media devices with ease
- LCD display for CD/Radio/Clock function
- Plays CD and CD-R/RW discs
- AM/FM radio with digital preset tuning
- 20-track programmable memory
- 3.5mm Aux audio input for smartphones, iPods, and other audio devices
- Additional Features: Clock, single alarm (CD/Radio/Buzzer), two detachable fullrange speakers
- Tabletop installation
- AC power supply
- Output Power: 2W x 2
- Accessories Included: Full-function remote control, 3.5mm auxiliary cable, AC power cord

## **Specifications**

• Speaker output Peak (W): Total Output: 4.4W (2 x 2.2W full-range speakers)

Product Name: Bluetooth CD Microsystem
 Removable Memory Support: CD, CD-R/RW

Media Formats: CD-AudioWireless Source: Bluetooth®

• Radio Tuner: AM/FM with Digital Preset Tuning

Input Sources: 3.5mm Aux Audio
 Installation Options: Tabletop

• Power Source: AC 120V

• Accessories included: Remote Control, 3.5mm Aux Cable, AC Power Cord