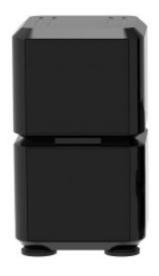

- Wireless Bluetooth functionality lets you stream all your favorite music from external media devices with ease
- LCD display for CD/Radio/Clock function
- Plays CD and CD-R/RW discs
- AM/FM radio with digital preset tuning
- 20-track programmable memory
- 3.5mm AUX audio input for smartphones, iPods, and other audio devices
- Additional features: Clock, single alarm (CD/Radio/Buzzer), two detachable full-range speakers
- Tabletop installation AC power supply
- Output power: 2W x 2
- Accessories included: Remote control
- Power: AC 120V
- Product Dimenions: 7.09" x 6.69" x 3.15"
- Product Weight: 5.52 lbs.
- Giftbox Dimensions: 18.31" x 5.63" x 9.84"
- Giftbox Weight: 5.96 lbs.
- Units per Master Carton: 2
- Master Carton Dimensions: 18.7" x 12.2" x 10.6"
- Master Carton Weight: 12.8 lbs.

## **Features**

- Wireless Bluetooth functionality lets you stream all your favorite music from external media devices with ease
- LCD display for CD/Radio/Clock function
- Plays CD and CD-R/RW discs
- AM/FM radio with digital preset tuning
- 20-track programmable memory
- 3.5mm Aux audio input for smartphones, iPods, and other audio devices
- Additional Features: Clock, single alarm (CD/Radio/Buzzer), two detachable fullrange speakers
- Tabletop installation
- AC power supply
- Output Power: 2W x 2
- Accessories Included: Full-function remote control, 3.5mm auxiliary cable, AC power cord