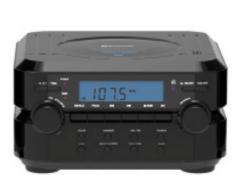

- Wireless Bluetooth functionality lets you stream all your favorite music from external media devices with ease
- LCD display for CD/Radio/Clock function
- Plays CD and CD-R/RW discs
- AM/FM radio with digital preset tuning
- 20-track programmable memory
- 3.5mm AUX audio input for smartphones, iPods, and other audio devices
- Additional features: Clock, single alarm (CD/Radio/Buzzer), two detachable full-range speakers
- Tabletop installation AC power supply
- Output power: 2W x 2
- Accessories included: Remote control
- Power: AC 120V
- Product Dimenions: 7.09" x 6.69" x 3.15"
- Product Weight: 5.52 lbs.
- Giftbox Dimensions: 18.31" x 5.63" x 9.84"
- Giftbox Weight: 5.96 lbs.
- Units per Master Carton: 2
- Master Carton Dimensions: 18.7" x 12.2" x 10.6"
- Master Carton Weight: 12.8 lbs.

## **Features**

- Wireless Bluetooth functionality lets you stream all your favorite music from external media devices with ease
- LCD display for CD/Radio/Clock function
- Plays CD and CD-R/RW discs
- AM/FM radio with digital preset tuning
- 20-track programmable memory
- 3.5mm Aux audio input for smartphones, iPods, and other audio devices
- Additional Features: Clock, single alarm (CD/Radio/Buzzer), two detachable fullrange speakers
- Tabletop installation
- AC power supply
- Output Power: 2W x 2
- Accessories Included: Full-function remote control, 3.5mm auxiliary cable, AC power cord

## **Specifications**

• Speaker output Peak (W): Total Output: 4.4W (2 x 2.2W full-range speakers)

Product Name: Bluetooth CD Microsystem
 Removable Memory Support: CD, CD-R/RW

Media Formats: CD-AudioWireless Source: Bluetooth®

• Radio Tuner: AM/FM with Digital Preset Tuning

Input Sources: 3.5mm Aux Audio
 Installation Options: Tabletop

• Power Source: AC 120V

• Accessories included: Remote Control, 3.5mm Aux Cable, AC Power Cord