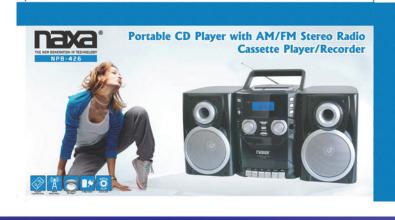

## **Specifications**

• Optical Disc Support: CD, CD-R/RW • Optical Disc Mechanism: Top-loading

• Product Name: Portable CD Player with AM/FM Stereo Radio Cassette

Player/Recorder

• Audio Format Support: CD-audio, Cassette audio

• Product Description: A portable bookshelf system with detachable speakers that

plays CDs and cassette tapes

• Radio Tuner: AM, FM (digital readout)

• Cassette System: Yes

• Input Sources: 3.5mm AUX audio, Built-in microphone