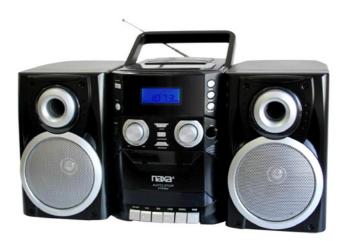

- A portable bookshelf system with detachable speakers that plays CDs and cassette tapes
- Plays CD and CD-R/RW discs
- Plays and records to cassette tapes
- · AM/FM radio with digital tuning display
- 3.5mm AUX audio input for smartphones, iPods, and other audio devices
- Built-in microphone 3.5mm jack
- · Accessories include AC power cord
- Power: AC 110/220V or 8 x D batteries (not included)
- Product Dimenions: 6.90" x 9.50" x 8.60"
- Product Weight: 8.35 lbs.
- Giftbox Dimensions: 19.90 x 9.90" x 9.90"
- Giftbox Weight: 9.24 lbs.

• Product Description: A portable bookshelf system with detachable speakers that

plays CDs and cassette tapes

• Radio Tuner: AM, FM (digital readout)

• Cassette System: Yes

• Input Sources: 3.5mm AUX audio, Built-in microphone

• Number of Speakers: 2 • Total Speaker Output: 16 W • Power Input: AC 110/220 V

• Accessories included: AC power cord • Additional Features: Detachable speakers • Playable Audio Format 1: CD-audio

• Playable Audio Format 2: Cassette audio