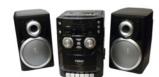

- A portable bookshelf system with detachable speakers that plays CDs and cassette tapes
- Plays CD and CD-R/RW discs
- Plays and records to cassette tapes
- · AM/FM radio with digital tuning display
- 3.5mm AUX audio input for smartphones, iPods, and other audio devices
- Built-in microphone 3.5mm jack
- · Accessories include AC power cord
- Power: AC 110/220V or 8 x D batteries (not included)
- Product Dimenions: 6.90" x 9.50" x 8.60"
- Product Weight: 8.35 lbs.
- Giftbox Dimensions: 19.90 x 9.90" x 9.90"
- Giftbox Weight: 9.24 lbs.

• Product Description: A portable bookshelf system with detachable speakers that

plays CDs and cassette tapes

• Radio Tuner: AM, FM (digital readout)

• Cassette System: Yes

• Input Sources: 3.5mm AUX audio, Built-in microphone

• Number of Speakers: 2 • Total Speaker Output: 16 W • Power Input: AC 110/220 V

• Accessories included: AC power cord • Additional Features: Detachable speakers • Playable Audio Format 1: CD-audio

• Playable Audio Format 2: Cassette audio