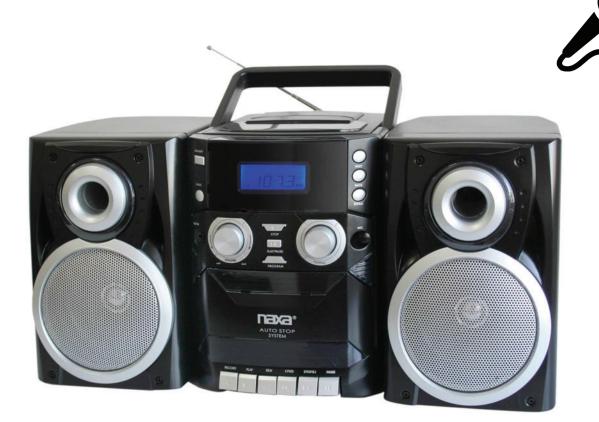

- A portable bookshelf system with detachable speakers that plays CDs and cassette tapes
- Plays CD and CD-R/RW discs
- Plays and records to cassette tapes
- · AM/FM radio with digital tuning display
- 3.5mm AUX audio input for smartphones, iPods, and other audio devices
- Built-in microphone 3.5mm jack
- · Accessories include AC power cord
- Power: AC 110/220V or 8 x D batteries (not included)
- Product Dimenions: 6.90" x 9.50" x 8.60"
- Product Weight: 8.35 lbs.
- Giftbox Dimensions: 19.90 x 9.90" x 9.90"
- Giftbox Weight: 9.24 lbs.

## **Features**

- A portable bookshelf system with detachable speakers that plays CDs and cassette tapes
- Plays CD and CD-R/RW discs
- Plays and records to cassette tapes
- · AM/FM radio with analog tuning
- 3.5mm AUX audio input for smartphones, MP3 players, and other audio devices
- Built-in microphone
- Power: AC 110/220V or 8 x D batteries (not included)
- Accessories included: AC power cord

• Product Description: A portable bookshelf system with detachable speakers that

plays CDs and cassette tapes

• Radio Tuner: AM, FM (digital readout)

• Cassette System: Yes

• Input Sources: 3.5mm AUX audio, Built-in microphone