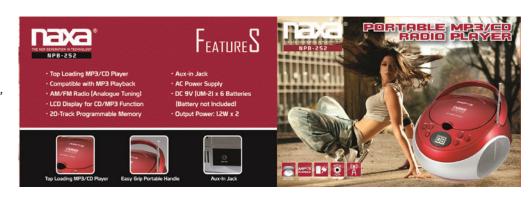

- Plays CD, CD-R/RW, and MP3 discs
- AM/FM radio
- 3.5mm AUX audio input for smartphones, iPods, and other audio devices
- · Accessories include AC power cord
- Power: AC 110/220V or 6 x C batteries (not included)
- Available colors: black, blue, red
- Product Dimenions: 8.00" x 9.00" x 5.90"
- Product Weight: 2.37 lbs.
- Giftbox Dimensions: 8.90" x 9.50" x 6.30"
- Giftbox Weight: 3.08 lbs.

## **Features**

- A compact boombox that can play CDs and MP3s and receive AM/FM radio broadcasts
- Plays CD, CD-R/RW, and MP3 discs
- AM/FM radio
- 3.5mm AUX audio input for smartphones, MP3 players, and other audio devices
- Power: AC 120V or 6 x "C" batteries (not included)
- Accessories included: AC power cord
- Available colors: Black, Blue, Red

## Specifications

- Speaker Output RMS (W): Total Output: 2.4W, 2 x 1.2W full-range Drivers
- Disc/Tape Support: CD, CD-R/RW
- Removable Memory Support: --
- Playable Media Formats: MP3, CD-Audio
- Radio Tuner: AM/FM (Analog)
- Wireless Source: --
- Input: 3.5mm AUX audio
- Output: --
- Power Source: AC 120V, 6 x "C" batteries (not included)