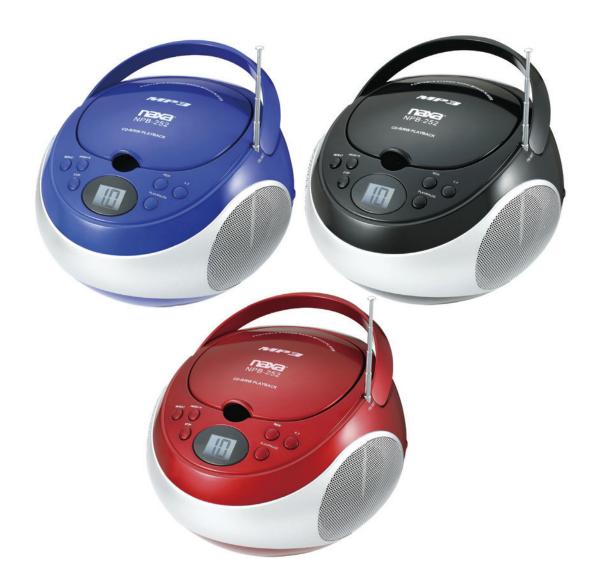

- Plays CD, CD-R/RW, and MP3 discs
- AM/FM radio
- 3.5mm AUX audio input for smartphones, iPods, and other audio devices
- · Accessories include AC power cord
- Power: AC 110/220V or 6 x C batteries (not included)
- Available colors: black, blue, red
- Product Dimenions: 8.00" x 9.00" x 5.90"
- Product Weight: 2.37 lbs.
- Giftbox Dimensions: 8.90" x 9.50" x 6.30"
- Giftbox Weight: 3.08 lbs.

## **Features**

- A compact boombox that can play CDs and MP3s and receive AM/FM radio broadcasts
- Plays CD, CD-R/RW, and MP3 discs
- AM/FM radio
- 3.5mm AUX audio input for smartphones, MP3 players, and other audio devices
- Power: AC 120V or 6 x "C" batteries (not included)
- Accessories included: AC power cord
- Available colors: Black, Blue, Red