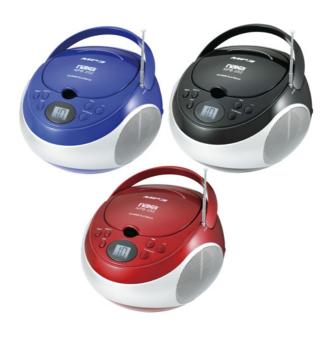

## **Features**

- A compact boombox that can play CDs and MP3s and receive AM/FM radio broadcasts
- Plays CD, CD-R/RW, and MP3 discs
- AM/FM radio
- 3.5mm AUX audio input for smartphones, MP3 players, and other audio devices
- Power: AC 120V or 6 x "C" batteries (not included)
- Accessories included: AC power cord
- Available colors: Black, Blue, Red

- Plays CD, CD-R/RW, and MP3 discs
- AM/FM radio
- 3.5mm AUX audio input for smartphones, iPods, and other audio devices
- · Accessories include AC power cord
- Power: AC 110/220V or 6 x C batteries (not included)
- Available colors: black, blue, red
- Product Dimenions: 8.00" x 9.00" x 5.90"
- Product Weight: 2.37 lbs.
- Giftbox Dimensions: 8.90" x 9.50" x 6.30"
- Giftbox Weight: 3.08 lbs.