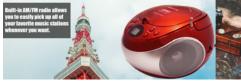

## **Features**

- A compact boombox that can play CDs and MP3s and receive AM/FM radio broadcasts
- Plays CD, CD-R/RW, and MP3 discs
- AM/FM radio
- 3.5mm AUX audio input for smartphones, MP3 players, and other audio devices
- Power: AC 120V or 6 x "C" batteries (not included)
- Accessories included: AC power cord
- Available colors: Black, Blue, Red