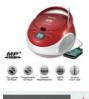

- Plays CD, CD-R/RW, and MP3 discs
- AM/FM radio
- 3.5mm AUX audio input for smartphones, iPods, and other audio devices
- · Accessories include AC power cord
- Power: AC 110/220V or 6 x C batteries (not included)
- Available colors: black, blue, red
- Product Dimenions: 8.00" x 9.00" x 5.90"
- Product Weight: 2.37 lbs.
- Giftbox Dimensions: 8.90" x 9.50" x 6.30"
- Giftbox Weight: 3.08 lbs.

## **Features**

- A compact boombox that can play CDs and MP3s and receive AM/FM radio broadcasts
- Plays CD, CD-R/RW, and MP3 discs
- AM/FM radio
- 3.5mm AUX audio input for smartphones, MP3 players, and other audio devices
- Power: AC 120V or 6 x "C" batteries (not included)
- Accessories included: AC power cord
- Available colors: Black, Blue, Red