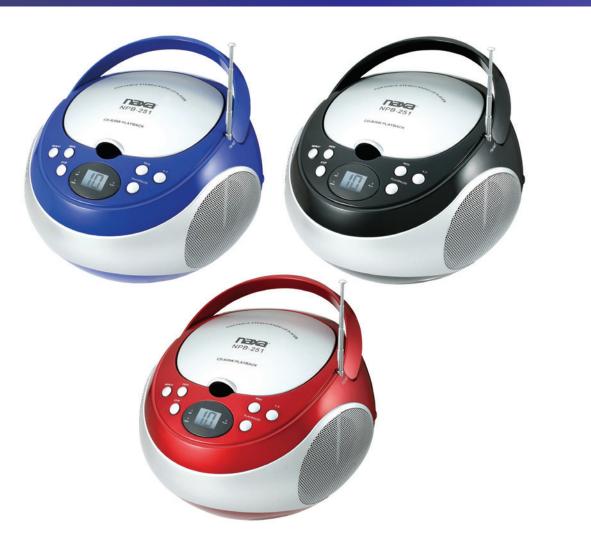

## Features

- A back-to-basics boombox that can play CDs and receive AM/FM radio broadcasts
- Plays CD and CD-R/RW discs
- AM/FM radio
- 3.5mm AUX audio input
- Power: AC 120V or 6 x "C" batteries (not included)
- Accessories included: AC power cord
- Available colors: Black, Blue, Red

- Plays CD, CD-R/RW discs
- AM/FM radio
- 3.5mm AUX audio input for smartphones, iPods, and other audio devices
- Accessories include AC power cord
- Power: AC 110/220V or 6 x C batteries (not included)
- Available colors: Black, Blue, Red
- Product Dimenions: 8.50" x 9.00" x 5.90"
- Product Weight: 2.33 lbs.
- Giftbox Dimensions: 9.00" x 9.50" x 6.20"
- Giftbox Weight: 3.66 lbs.