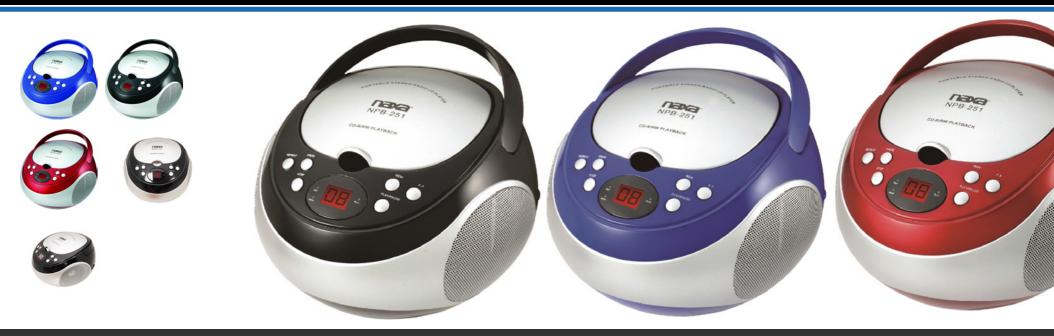

- Plays CD, CD-R/RW discs
- AM/FM radio
- 3.5mm AUX audio input for smartphones, iPods, and other audio devices
- Accessories include AC power cord
- Power: AC 110/220V or 6 x C batteries (not included)
- Available colors: Black, Blue, Red
- Product Dimenions: 8.50" x 9.00" x 5.90"
- Product Weight: 2.33 lbs.
- Giftbox Dimensions: 9.00" x 9.50" x 6.20"
- Giftbox Weight: 3.66 lbs.

## Features

- A back-to-basics boombox that can play CDs and receive AM/FM radio broadcasts
- Plays CD and CD-R/RW discs
- AM/FM radio
- 3.5mm AUX audio input
- Power: AC 120V or 6 x "C" batteries (not included)
- Accessories included: AC power cord
- Available colors: Black, Blue, Red