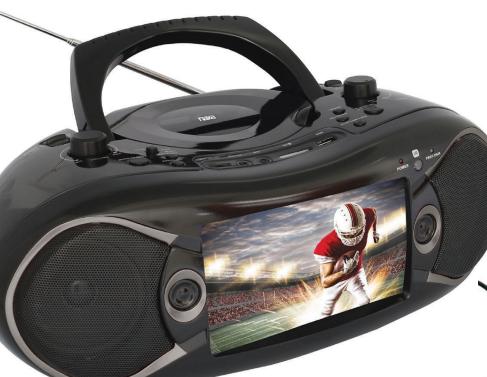

## **FEATURES:**

- Enjoy TV and all of your DVD movies anywhere on the built-in 7" LCD screen!
- Stream music wirelessly with Bluetooth®
- Play CDs, MP3s, or AM/FM radio broadcasts
- Play digital media from USB flash drives and SD/SDHC memory cards
- Twin speakers with powerful full-range drivers
- Composite A/V output, headphone jack, 3.5mm AUX and microphone input
- Power: AC 120V, DC 12V, 8 "C" size batteries (not included)
- Accessories Included: Remote control, A/V cable, AC power cable, DC car cord, User manual
- Product Dimensions: 16" x 9.8" x 6.4"
- \* For more detailed information about this product including set up information, please download the Setup sheet for this item from the Naxa site.
- \* Features, specifications, measurements and weights may be subject to change without prior notice.

Car Adapter

REMOTE CONTROL

Features

- Enjoy TV and all of your DVD movies anywhere on the built-in 7" LCD screen!
- Built-in Digital ATSC TV tuner receives Free Over-the-air HD TV stations
- Stream music wirelessly with Bluetooth®
- Play CDs, MP3s, or AM/FM radio broadcasts
- Play digital media from USB flash drives and SD/SDHC memory cards
- Twin speakers with powerful full-range drivers
- Composite A/V output, headphone jack, 3.5mm AUX and microphone input
- Power: AC 120V, DC 12V, 8 "C" size batteries (not included)
- Accessories included: Remote control, A/V cable, AC power cable, DC car cord, User manual