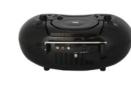

# 7" Bluetooth<sup>®</sup> DVD Boombox and TV Model: NDL-287

**11**P3

Rechargeable Battery

AUX

## **FEATURES:**

- Enjoy TV and all of your DVD movies anywhere on the built-in 7" LCD screen!
- Stream music wirelessly with Bluetooth®
- Play CDs, MP3s, or AM/FM radio broadcasts
- Play digital media from USB flash drives and SD/SDHC memory cards
- Twin speakers with powerful full-range drivers
- Composite A/V output, headphone jack, 3.5mm AUX and microphone input
- Power: AC 120V, DC 12V, 8 "C" size batteries (not included)
- Accessories Included: Remote control, A/V cable, AC power cable, DC car cord, User manual
- Product Dimensions: 16" x 9.8" x 6.4"
- \* For more detailed information about this product including set up information, please download the Setup sheet for this item from the Naxa site.
- \* Features, specifications, measurements and weights may be subject to change without prior notice.