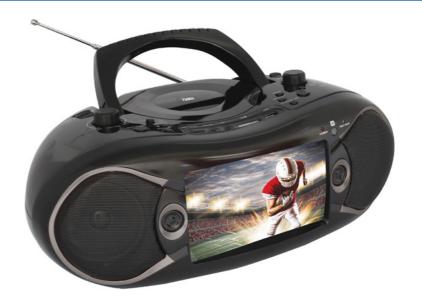

## **FEATURES:**

- Enjoy TV and all of your DVD movies anywhere on the built-in 7" LCD screen!
- Stream music wirelessly with Bluetooth®
- Play CDs, MP3s, or AM/FM radio broadcasts
- Play digital media from USB flash drives and SD/SDHC memory cards
- Twin speakers with powerful full-range drivers
- Composite A/V output, headphone jack, 3.5mm AUX and microphone input
- Power: AC 120V, DC 12V, 8 "C" size batteries (not included)
- Accessories Included: Remote control, A/V cable, AC power cable, DC car cord, User manual
- Product Dimensions: 16" x 9.8" x 6.4"
- \* For more detailed information about this product including set up information, please download the Setup sheet for this item from the Naxa site.
- \* Features, specifications, measurements and weights may be subject to change without prior notice.

Car Adapter

REMOTE CONTROL

Features

- Enjoy TV and all of your DVD movies anywhere on the built-in 7" LCD screen!
- Built-in Digital ATSC TV tuner receives Free Over-the-air HD TV stations
- Stream music wirelessly with Bluetooth®
- Play CDs, MP3s, or AM/FM radio broadcasts
- Play digital media from USB flash drives and SD/SDHC memory cards
- Twin speakers with powerful full-range drivers
- Composite A/V output, headphone jack, 3.5mm AUX and microphone input
- Power: AC 120V, DC 12V, 8 "C" size batteries (not included)
- Accessories included: Remote control, A/V cable, AC power cable, DC car cord, User manual

### **Specifications**

- Product Name: 7" Bluetooth® DVD Boombox and TV
- Screen Type: 7" TFT LCD (800 x 480)
- Speakers: Twin Speakers with full-range drivers, Total output: 5W RMS
- Disc Support: DVD, DVD±R/RW, CD, CD-R/RW
- Removable Media Support: USB, SD/SDHC (Max. 32GB)
- Playable Media Formats: Video: MPEG-2 (DVD), MPEG-1, Audio: CD-audio, MP3, WMA, AC-3, OGG
- Battery Type: ATSC Digital TV, AM/FM radio (analog)
- Output: RCA Composite A/V, 3.5mm Headphone, RCA stereo audio
- Input: Bluetooth® 2.1 + EDR, 3.5mm AUX audio, 3.5mm microphone • Power Source: AC 120V power adapter, DC 12V Eight (8) "C" batteries (not included)
- Accessories included: Remote control, A/V cable, AC power cable, DC car cord, User manual