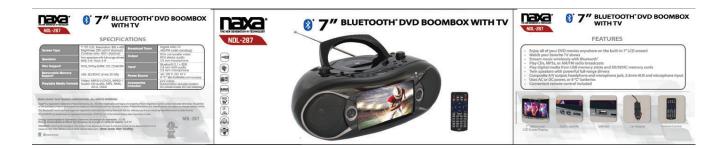

## **FEATURES:**

- Enjoy TV and all of your DVD movies anywhere on the built-in 7" LCD screen!
- Stream music wirelessly with Bluetooth®
- Play CDs, MP3s, or AM/FM radio broadcasts
- Play digital media from USB flash drives and SD/SDHC memory cards
- Twin speakers with powerful full-range drivers
- Composite A/V output, headphone jack, 3.5mm AUX and microphone input
- Power: AC 120V, DC 12V, 8 "C" size batteries (not included)
- Accessories Included: Remote control, A/V cable, AC power cable, DC car cord, User manual
- Product Dimensions: 16" x 9.8" x 6.4"
- \* For more detailed information about this product including set up information, please download the Setup sheet for this item from the Naxa site.
- \* Features, specifications, measurements and weights may be subject to change without prior notice.

Car Adapter

REMOTE CONTROL

Features

- Enjoy TV and all of your DVD movies anywhere on the built-in 7" LCD screen!
- Built-in Digital ATSC TV tuner receives Free Over-the-air HD TV stations
- Stream music wirelessly with Bluetooth®
- Play CDs, MP3s, or AM/FM radio broadcasts
- Play digital media from USB flash drives and SD/SDHC memory cards
- Twin speakers with powerful full-range drivers
- Composite A/V output, headphone jack, 3.5mm AUX and microphone input
- Power: AC 120V, DC 12V, 8 "C" size batteries (not included)
- Accessories included: Remote control, A/V cable, AC power cable, DC car cord, User manual