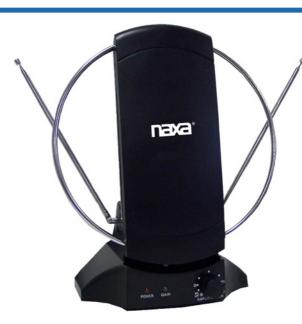

- Amplified HDTV digital antenna
- Suitable for receiving digital ATSC TV signals on your HDTV
- Tuning control knob
- Tilt adjustment
- Frequency compatibility: UHF/VHF/FM
- Frequency range: VHF 40-230MHz; UHF 470-862MHz
- Product Dimenions: 8.66" x 6.30" x 11.02"
- Product Weight: 1.19 lbs.
- Giftbox Dimensions: 9.06" x 5.51" x 9.84"
- Giftbox Weight: 1.45 lbs.
- Units per Master Carton: 12
- Master Carton Dimensions: 30.78" x 9.96" x 21.53"
- Master Carton Weight: 21.86 lbs.

## Features

- Amplified HDTV digital antenna
- Suitable for receiving digital ATSC TV signals on your HDTV
- Tuning control knob
- Tilt adjustment
- Frequency compatibility: UHF/VHF/FM
- Frequency range: VHF 40-230MHz; UHF 470-862MHz

## **Specifications**

- **Product Name:** High Powered Amplified Antenna Suitable For HDTV and ATSC Digital Television
- Product Description: Amplified HDTV digital antenna
- HDTV Signal Support: Suitable for DigitalTV + HDTV
- Frequency compatibility: UHF/VHF/FM
- Frequency range: VHF 40-230MHz, UHF 470-862MHz