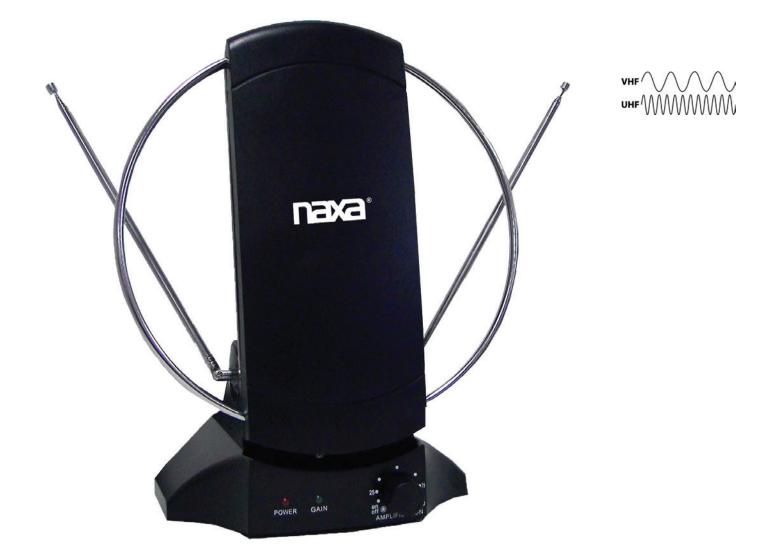

- Amplified HDTV digital antenna
- Suitable for receiving digital ATSC TV signals on your HDTV
- Tuning control knob
- Tilt adjustment
- Frequency compatibility: UHF/VHF/FM
- Frequency range: VHF 40-230MHz; UHF 470-862MHz
- Product Dimenions: 8.66" x 6.30" x 11.02"
- Product Weight: 1.19 lbs.
- Giftbox Dimensions: 9.06" x 5.51" x 9.84"
- Giftbox Weight: 1.45 lbs.
- Units per Master Carton: 12
- Master Carton Dimensions: 30.78" x 9.96" x 21.53"
- Master Carton Weight: 21.86 lbs.

## Features

- Amplified HDTV digital antenna
- Suitable for receiving digital ATSC TV signals on your HDTV
- Tuning control knob
- Tilt adjustment
- Frequency compatibility: UHF/VHF/FM
- Frequency range: VHF 40-230MHz; UHF 470-862MHz

## **Specifications**

- **Product Name:** High Powered Amplified Antenna Suitable For HDTV and ATSC Digital Television
- Product Description: Amplified HDTV digital antenna
- HDTV Signal Support: Suitable for DigitalTV + HDTV
- Frequency compatibility: UHF/VHF/FM
- Frequency range: VHF 40-230MHz, UHF 470-862MHz