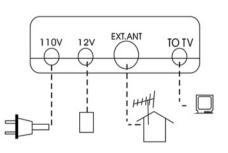

#### CAUTION

- NAA-308 antenna can only be used indoor,
- please receive according to the diagram, when input DC 12V,
- please pay attention to the power supply's negative and positive pole.

When it comes to quality home tv & audio, Naxa is the brand you can depend on.