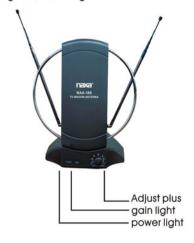

## INTRODUCTION

- NAA-308 indoor TV antenna is of high gain.
  Low noise, it can receive effective and eniarge TV signal, so, it can improve TV sensitivity.
- NAA-308 antenna can receive all-channel signals, including VHF-UHF-FM

### TECHNICAL PARAMETER

- Frequency:45-860MHz
- Plus:VHF 20dB UHF 36dB FM 28dB
- Max output level:105dBuV
- ●Input volts:AC110V/DC12V
- Wattage: 2W

#### CAUTION

- NAA-308 antenna can only be used indoor,
- please receive according to the diagram, when input DC 12V,
- please pay attention to the power supply's negative and positive pole.

When it comes to quality home tv & audio, Naxa is the brand you can depend on.