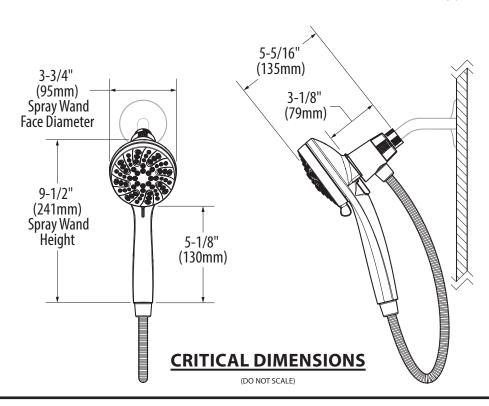

## **DESCRIPTION**

- · Various finishes identified by suffix
- Includes handshower, hose and magnetic dock
- Magnetix<sup>™</sup> technology features an innovative magnetic docking system
- 60" hose that extends reach and flexibility
- EP suffix models assembled with two check valves for backflow prevention
- 1/2" IPS connection

Engage™
6-Function Handshower
with Magnetix™ Docking and Hose

Models: 26100 series

**EP Suffix Models Only** 