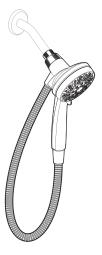

## **DESCRIPTION**

- · Various finishes identified by suffix
- Includes handshower, hose and magnetic dock
- Magnetix<sup>™</sup> technology features an innovative magnetic docking system
- 60" hose that extends reach and flexibility
- EP suffix models assembled with two check valves for backflow prevention
- 1/2" IPS connection

#### **OPERATION**

- Six Spray Settings
- · Magnetic dock rotates to adjust angle of handshower

Engage™
6-Function Handshower
with Magnetix™ Docking and Hose

Models: 26100 series

**EP Suffix Models Only** 