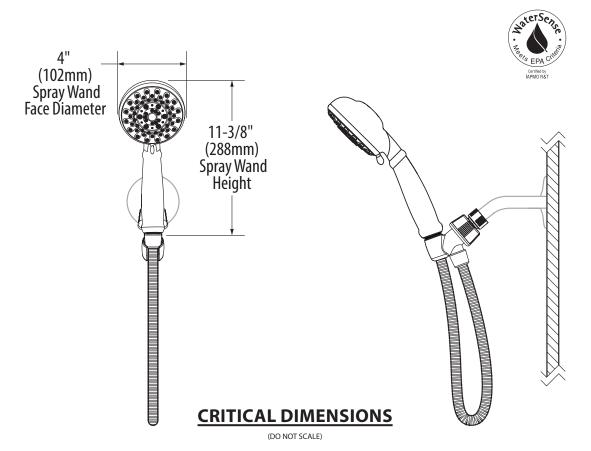

### **DESCRIPTION**

- · Includes handshower, hose, and bracket
- · Various finishes identified by suffix
- 60" double interlock spiral chrome hose (metal), for Chrome and Spot Resist Brushed Nickel finishes only
- 1/2" IPS connection

#### **FLOW**

- Designed to deliver 1.75 gpm (6.6 L/min) (for models manufactured after 3/1/18)
- Designed to deliver 2.0 gpm (7.6 L/min) (for models manufactured before 3/1/18)

#### **STANDARDS**

- Third party certified at WaterSense®, ASME A112.18.1/CSA B-125.1, and all applicable specifications referenced therein
- Products marked with 1.75 gpm are compliant with California water efficiency regulations