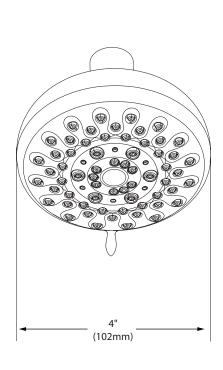

ive functions
- Rotate outer ring to select function

#### **FLOW**

- Designed to deliver 1.75 gpm (6.6 L/min) MAX at 80 psi (for models manufactured after 3/1/18)
- Designed to deliver 2.0 gpm (7.6 L/min) MAX at 80 psi (for models manufactured before 3/1/18)

#### **STANDARDS**

- Third party certified at WaterSense®, ASME A112.18.1/CSA B-125.1, and all applicable specifications referenced therein
- Products marked with 1.75 gpm are compliant with California water efficiency regulations

#### **WARRANTY**

- Lifetime limited warranty against material or manufacturing defects to the original homeowner
- 10 year limited warranty when used in a multifamily installation
- 5 year limited warranty when used in a commercial installation



Banbury™ 5-Function Showerhead

Model: 23045 series







### **CRITICAL DIMENSIONS**

(DO NOT SCALE)