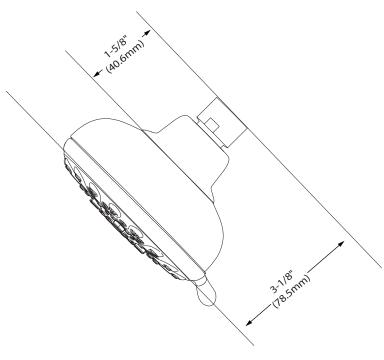

e functions
- Rotate outer ring to select function

#### **FLOW**

- Designed to deliver 1.75 gpm (6.6 L/min) MAX at 80 psi (for models manufactured after 3/1/18)
- Designed to deliver 2.0 gpm (7.6 L/min) MAX at 80 psi (for models manufactured before 3/1/18)

#### **STANDARDS**

- Third party certified at WaterSense®, ASME A112.18.1/CSA B-125.1, and all applicable specifications referenced therein
- Products marked with 1.75 gpm are compliant with California water efficiency regulations

#### **WARRANTY**

- Lifetime limited warranty against material or manufacturing defects to the original homeowner
- 10 year limited warranty when used in a multifamily installation
- 5 year limited warranty when used in a commercial installation



Banbury™ 5-Function Showerhead

Model: 23045 series







### **CRITICAL DIMENSIONS**

(DO NOT SCALE)