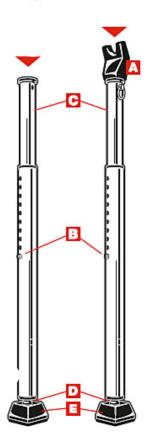

## To Install (for hinged doors):

- Adjust the bar length so the padded base is 15-18 inches from the bottom of the door when the yoke end is placed tightly against the underside of the door knob.
- To adjust, press in the silver button and rotate the larger tube slightly, then slide the smaller tube in or out to the correct length. At the desired length, rotate the larger tube until the silver button pops up in the correct adjustment hole.