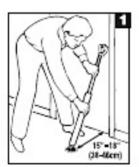

## To Install (for hinged doors):

- Adjust the bar length so the padded base is 15-18 inches from the bottom of the door when the yoke end is placed tightly against the underside of the door knob.
- To adjust, press in the silver button and rotate the larger tube slightly, then slide the smaller tube in or out to the correct length. At the desired length, rotate the larger tube until the silver button pops up in the correct adjustment hole.

- Place the yoke end of the Master Lock Door Security Bar tightly against the underside of the door knob.
- Slide the padded base of the security bar toward the door until snug.

Do not place on loose rugs or floor mats.