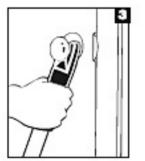

- Place the yoke end of the Master Lock Door Security Bar tightly against the underside of the door knob.
- Slide the padded base of the security bar toward the door until snug.

Do not place on loose rugs or floor mats.