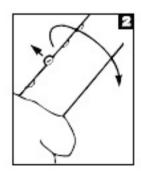

## To Install (for hinged doors):

- Adjust the bar length so the padded base is 15-18 inches from the bottom of the door when the yoke end is placed tightly against the underside of the door knob.
- To adjust, press in the silver button and rotate the larger tube slightly, then slide the smaller tube in or out to the correct length. At the desired length, rotate the larger tube until the silver button pops up in the correct adjustment hole.