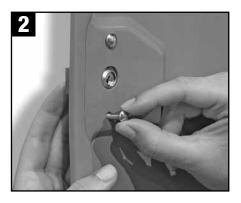

Hold the lock in place with one hand, and with the other hand, insert the bolts into the holes from the front of the locker through the door and the lock.

Place locking nuts on the bolts and hand-tighten.