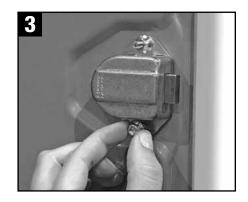

Hold the lock in place with one hand, and with the other hand, insert the bolts into the holes from the front of the locker through the door and the lock.

Place locking nuts on the bolts and hand-tighten.