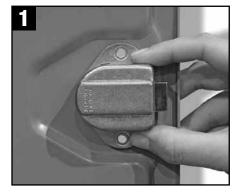

**TO INSTALLER:** Bolts and locking nuts are packed separately in a plastic bag containing sufficient pieces for all locks in each shipping case.

Position the lock on the inside of the locker door so that the two holes on the lock align with the two holes on the locker door. Note: the bolt should be positioned towards the outside edge of the locker door.